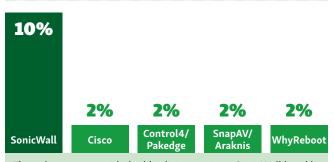

#### Cybersecurity

The only company with double-digit mentions, SonicWall handily took the top spot for this new Brand Analysis category. Familiar names such as Pakedge, Araknis and Cisco are also represented. WhyReboot, run by industry veteran Bjorn Jensen, has been ahead of this market for years as Jensen launched his company back in 2010 just to underscore cyber as a featured network option for integrators.