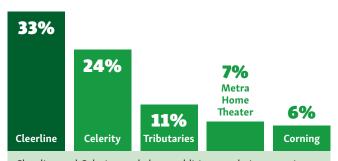

### **Fiber Optic Cable**

Cleerline and Celerity made huge additions to their respective totals as the top two fiber companies. *CE Pro* is tracking the category for only the second year, both times led by Cleerline. As noted in the HDMI category, Metra and Tributaries are benefitting from their respective offerings here.

|            | NETWORKING        |    |
|------------|-------------------|----|
|            | Control4/Pakedge  | 51 |
|            | Araknis/SnapAV    | 50 |
|            | Luxul             | 45 |
|            | Ruckus            | 42 |
|            | Ubiquiti          | 30 |
|            | Access Networks   | 28 |
|            | Cisco             | 20 |
|            | Netgear           | 15 |
|            | Eero              | 15 |
|            | Apple             | 15 |
|            | SonicWall         | 8  |
|            | Why Reboot        | 8  |
|            | Linksys           | 6  |
|            | Meraki            | 6  |
|            | Ihiji             | 5  |
|            | Trendnet          | 4  |
|            | Unify             | 4  |
|            | Asus              | 3  |
|            | Krell             | 3  |
|            | Engenius          | 2  |
| U          | HP                | 2  |
| NETWORKING | Domotz            | 2  |
|            | Mimosa            | 1  |
| 0          |                   |    |
| 2          | FIBER OPTIC CABLE |    |
| ω.         | Cleerline         | 33 |
| Ζ          | Celerity          | 24 |

#### BRAND

| BRAND              | USAGE |
|--------------------|-------|
| Tributaries        | 11    |
| Metra Home Theater | 7     |
| Corning            | 6     |
| Liberty            | 2     |
| Binary/SnapAV      | 1     |