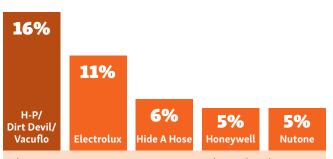

#### **Central Vacuum**

The increases in CE Pro 100 mentions may be modest, but over the past couple of years the profitable but highly undersold Central Vacuum category is growing. H-P/Dirt Devil/Vacuflo is the market leader, a position it has held for several years; Hide A Hose, Honeywell and Nutone stay close behind.

#### **CENTRAL VACUUM**

| H-P/Dirt Devil/<br>Vacuflo | 16 |
|----------------------------|----|
| Electrolux                 | 11 |
| Hide A Hose                | 6  |
| Honeywell                  | 5  |
| Nutone                     | 5  |
| Hayden                     | 2  |
| Beam                       | 2  |
| CycloVac                   | 1  |