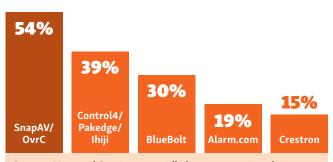

#### **Remote Managed Services**

Remote Managed Services is rapidly becoming a pivotal category for integrators and consumers. The OvrC platform from SnapAV has established itself as the go-to solution for many CE Pro 100 dealers, while Control4 strengthened its future in the category by acquiring Ihiji earlier this year. BlueBolt remains close behind the Control4 platform.

| USAGE |
|-------|
| 4     |
| 4     |
| 2     |
| 2     |
| 1     |
| 1     |
| 1     |
| 1     |
|       |

| <b>REMOTE MANAGED</b> |
|-----------------------|
| SERVICES              |

|                         | SnapAV/OvrC                | 54 |
|-------------------------|----------------------------|----|
|                         | Control4/Pakedge/<br>Ihiji | 39 |
|                         | BlueBolt                   | 30 |
|                         | Alarm.com                  | 19 |
|                         | Crestron                   | 15 |
|                         | Access Networks            | 15 |
|                         | Savant                     | 8  |
|                         | Domotz                     | 7  |
|                         | Ubiquiti                   | 4  |
|                         | Honeywell                  | 4  |
|                         | DynDNS.org                 | 4  |
|                         | In-House                   | 3  |
|                         | Elan                       | 3  |
|                         | Telguard                   | 3  |
|                         | Why Reboot                 | 2  |
|                         | Custom In-house            | 2  |
|                         | Ping Monitor               | 1  |
|                         | ConnectWise                | 1  |
| N I                     | Sonicwall                  | 1  |
| Ζ                       | Parasol                    | 1  |
| ž                       | Eero                       | 1  |
| H                       | Greenlight                 | 1  |
| Ž                       | URC                        | 1  |
| 4                       |                            |    |
| z                       | POWER CONDITIONE           | RS |
| <b>OME ENHANCEMENTS</b> | SnapAV/WattBox             | 64 |
| Σ                       | Panamax                    | 41 |
| 0                       | Furman                     | 31 |
|                         | APC                        | 21 |