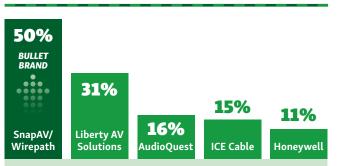

#### **Network Cable**

The numbers for the Network Cable category have mostly stagnated. The lone exception is the major jump SnapAV's Wirepath brand has experienced. Wirepath adds 15 dealers to put some distance in what was at one time a hotly contested category.

| BRAND                            | USAGE |
|----------------------------------|-------|
| SPEAKER CABLES/<br>INTERCONNECTS |       |
| AudioQuest                       | 34    |
| SnapAV/Binary                    | 33    |
| Liberty AV Solutions             | 31    |
| Planet Waves                     | 15    |
| Tributaries                      | 12    |
| ADI                              | 8     |
| Honeywell                        | 7     |
| Straightwire                     | 6     |
| Perfect Path                     | 5     |
| ICE Cable                        | 4     |
| Belden                           | 4     |
| Metra                            | 4     |
| ICE Cable                        | 4     |
| Windy City Wire                  | 3     |
| Monster                          | 3     |
| Cables to Go                     | 3     |
| Transparent Audio                | 2     |
| Tri-Ed                           | 2     |
| Key Digital                      | 2     |
| Keystone                         | 2     |
| Clarus                           | 2     |
| Vanco                            | 2     |
| Kubala-Sosna                     | 1     |
| Wire Word                        | 1     |
| SpeakerCraft                     | 1     |
|                                  |       |
| HEADPHONES                       |       |

|            | NETWORK CABLE                  |    |
|------------|--------------------------------|----|
|            | Wirepath/SnapAV                | 50 |
|            | Liberty AV Solutions           | 31 |
|            | AudioQuest                     | 16 |
|            | ICE Cable                      | 15 |
|            | Honeywell                      | 11 |
|            | ADI                            | 10 |
|            | Structured Cabling<br>Products | 8  |
|            | Windy City Wire                | 7  |
|            | Tri-Ed                         | 7  |
|            | Araknis/SnapAV                 | 5  |
|            | Belden                         | 5  |
|            | Luxul                          | 4  |
|            | ICC                            | 3  |
|            | Cisco                          | 3  |
|            | Ruckus                         | 3  |
|            | Graybar                        | 2  |
| ש          | CED                            | 2  |
|            | Champion                       | 1  |
| ž          | Olympic Wire                   | 1  |
| 0          | Perfect10                      | 1  |
| NETWORKING | Pro Audio                      | 1  |
| ω          | AllStar Cable                  | 1  |
| Ζ          | Apple                          | 1  |
|            |                                |    |