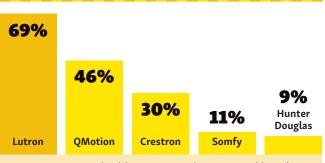

#### **Motorized Window Treatments**

Lutron maintains a healthy margin as the most used brand in the motorized window treatment category. Each of the top five brands increased its CE Pro 100 representation from the previous year's totals, including Hunter Douglas picking up five to claim the fifth spot alone after sharing with Insolroll (six dealers) last year.

#### MOTORIZED WINDOW TREATMENTS

|     | TREATMENTS              |    |
|-----|-------------------------|----|
|     | Lutron                  | 69 |
|     | QMotion                 | 46 |
| A   | Crestron                | 30 |
| OMA | Somfy                   | 11 |
|     | Hunter Douglas          | 9  |
|     | Insolroll               | 6  |
| Z   | Hartmann & Forbes       | 5  |
|     | Mechoshade              | 3  |
| Y   | Conrad                  | 2  |
|     | J. Geiger               | 1  |
| 2   | Solar Shading<br>Sytems | 1  |