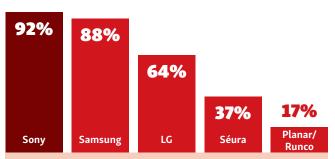

## **Flat-Panel Television**

The TV category continues to rise, as Sony, Samsung, LG and Séura all saw nice gains. One trend that's apparent here is the influence of commercial installations, as evident by Planar's numbers. Other companies in the top five have market share in the commercial as well for applications such as digital signage and hospitality.

| BRAND                 | USAGE |  |
|-----------------------|-------|--|
| FLAT-PANEL TELEVISION |       |  |
| Sony                  | 92    |  |
| Samsung               | 88    |  |
| LG                    | 64    |  |
| Seura                 | 37    |  |
| Planar/Runco          | 17    |  |
| Sharp                 | 9     |  |
| B&O                   | 4     |  |
| Vizio                 | 3     |  |
| Aquavision            | 1     |  |