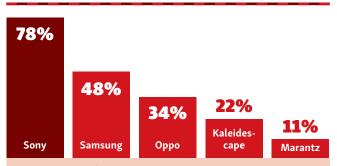

### Blu-ray/Ultra Blu-ray Disc Players

To the surprise of some, Ultra Blu-ray disc content has sold well so far. Perhaps the product lines of Sony, Samsung and Oppo reflect the format's strength, though we did not differentiate between Ultra vs. regular BD sales. Oppo recently announced it was leaving the manufacturing sector, so it will be interesting to see which brands CE Pro 100 dealers turn to in replacement.

## BLU-RAY/ULTRA BLU-RAY DISC PLAYERS

|          | Sony         | 78 |
|----------|--------------|----|
|          | Samsung      | 48 |
|          | Орро         | 34 |
|          | Kaleidescape | 22 |
|          | Marantz      | 11 |
|          | Integra      | 9  |
| <b>N</b> | LG           | 8  |
| VIDEO    | Yamaha       | 6  |
| >        | McIntosh     | 6  |