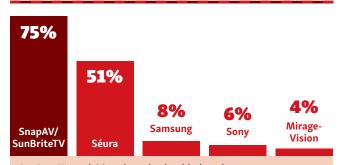

#### **Outdoor Video**

SunBriteTV and Séura have both added to their respective dealer figures for the past two years, while some integrators continue to install stalwart brands like Samsung and Sony in environmental outdoor enclosures. The emergence of Samsung and Sony, plus Peerless-AV and Planar just outside the top five may indicate more commercial work being done.

| OUTDOOR VIDEO |    |
|---------------|----|
| SunBriteTV    | 75 |
| Seura         | 51 |
| Samsung       | 8  |
| Sony          | 6  |
| MirageVision  | 4  |
| Peerless      | 3  |
| Planar        | 3  |
| GoVision      | 2  |
| Sealoc        | 1  |
| HiFrame       | 1  |
| LG            | 1  |
| Sanus         | 1  |
| Apollo        | 1  |