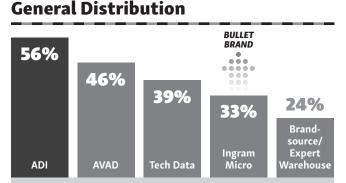

#### DEALER SUPPORT

General Distribution: ADI Design Proposal Software: D-Tools Business Management Software: Intuit Tools & Testers: Platinum Tools Vehicles: Ford Buying Group: ProSource

Representing the diversity of the residential technology market, the General Distribution category features suppliers from several markets. ADI, the category leader in 2017, did lose a little ground to AVAD despite picking up a few dealers. Ingram Micro moves into the top five, while Anixter and WAVE sit just outside the leaders.

|     | GENERAL DISTRIBUTIO             | N  |
|-----|---------------------------------|----|
|     | ADI                             | 56 |
|     | AVAD                            | 46 |
|     | Tech Data                       | 39 |
| H   | Ingram Micro                    | 33 |
| POR | Brandsource/Expert<br>Warehouse | 25 |
| Ā   | Anixter/Tri-Ed                  | 22 |
| SUF | Wave Electronics                | 19 |
| 2   | Liberty AV                      | 16 |
|     | Almo                            | 15 |
| Ш   | Home Depot                      | 14 |
|     | Capitol Sales                   | 11 |