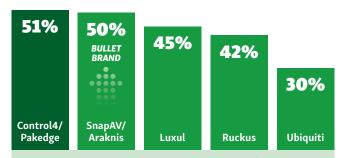

#### Networking

Satellite Television

Control4/Pakedge has been the category leader for a number of years. However, over the past three years Araknis has climbed from 18, to 32 and now 50 dealers to pull into a near dead heat. Every manufacturer here has made solid gains, and custom system service provider Access Networks also received much support.

|            | NETWORKING        |    |
|------------|-------------------|----|
|            | Control4/Pakedge  | 51 |
|            | Araknis/SnapAV    | 50 |
|            | Luxul             | 45 |
|            | Ruckus            | 42 |
|            | Ubiquiti          | 30 |
|            | Access Networks   | 28 |
|            | Cisco             | 20 |
|            | Netgear           | 15 |
|            | Eero              | 15 |
|            | Apple             | 15 |
|            | SonicWall         | 8  |
|            | Why Reboot        | 8  |
|            | Linksys           | 6  |
|            | Meraki            | 6  |
|            | Ihiji             | 5  |
|            | Trendnet          | 4  |
|            | Unify             | 4  |
|            | Asus              | 3  |
|            | Krell             | 3  |
|            | Engenius          | 2  |
| U          | HP                | 2  |
| NETWORKING | Domotz            | 2  |
|            | Mimosa            | 1  |
| 0          |                   |    |
| 2          | FIBER OPTIC CABLE |    |
| ω.         | Cleerline         | 33 |
| Ζ          | Celerity          | 24 |