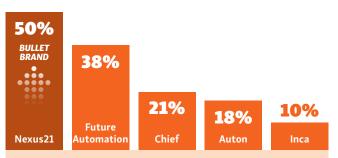

**Chief and Nexus21:** The categories of mounts and lifts remain foundational technologies to address customers' requests in minimizing the impact of displays, in particular, on the aesthetics of their homes. Chief grabbed the leadership spot in the mounts category this year, while Nexus21 doubled its market share to take command of the lifts category.

#### Lifts

After experiencing a notable surge in 2016, the numbers from last year are relatively flat with a small percentage of pickup for certain manufacturers. The one company that did enjoy a big push was Nexus 21, which doubled the amount of CE Pro 100 dealers using its products from a year ago to shoot to the top.

| SnapAV/Strong      | 66 |
|--------------------|----|
| Sanus              | 55 |
| Future Automation  | 26 |
| Peerless-AV        | 25 |
| Milestone          | 19 |
| OmniMount          | 14 |
| Crimson            | 5  |
| Zuum               | 3  |
| Rapid Video Mounts | 3  |
| Premier            | 2  |
| Vantage            | 1  |
| Kanto              | 1  |
| Proconnect         | 1  |
| MstrBrand          | 1  |
|                    |    |
|                    |    |