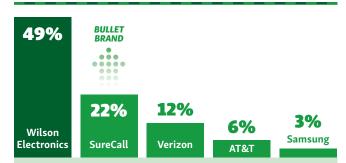

#### **Cell Phone Boosters**

Wilson has dominated this CE Pro 100 market share for years. The 2017 numbers have the company in front again, but SureCall continues to close the gap. The company was used by only six CE Pro 100 dealers two years ago and 15 last year.