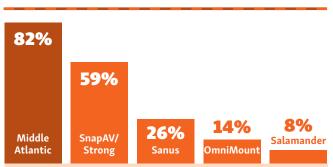

#### **Rack Cooling Systems**

As a companion category to Racks it's easy to see why Middle Atlantic paces the Rack Cooling Systems category as well. After sharing second position last year, Active Thermal Management and SnapAV's Strong brand reaffirmed their spots with a few more dealer mentions.

#### Racks

The Racks category shows slight growth with perennial category leader Middle Atlantic the dominant brand. SnapAV's Strong brand continues to increase market share, and Salamander Designs cracks the top five. Chief, a long-time top five brand, dropped behind Salamander by just one CE Pro 100 dealer.

|              | BRAND             | USAGE |
|--------------|-------------------|-------|
|              | SpeakerCraft      | 4     |
|              | Extron            | 3     |
|              | Russound          | 2     |
|              | The DaVinci Group | 2     |
|              | мсм               | 1     |
|              | Irus              | 1     |
|              | KanexPro          | 1     |
| Z            | Vanguard Dynamics | 1     |
| Ĕ            | Salamander        | 1     |
| & AUTOMATION |                   |       |
| N            | VOICE CONTROL     |       |
| Ĕ            | Amazon            | 77    |
| S            | Google            | 24    |
| 2            | Apple             | 19    |
| Z            | Savant            | 17    |
| <b>N</b>     | Josh Al           | 7     |
| 5            | Comcast           | 3     |
| CONTROL      | Honeywell         | 1     |
| U            | Origin            | 1     |
|              |                   |       |
|              | RACKS             |       |
|              | Middle Atlantic   | 82    |
|              | SnapAV            | 59    |
|              | Sanus             | 26    |
|              | OmniMount         | 14    |
|              | Salamander        | 8     |

|                          | SnapAV                                                           | 59                      |
|--------------------------|------------------------------------------------------------------|-------------------------|
|                          | Sanus                                                            | 26                      |
|                          | OmniMount                                                        | 14                      |
|                          | Salamander                                                       | 8                       |
|                          | Chief                                                            | 7                       |
|                          | Raxxess                                                          | 4                       |
|                          | Rapid Rack                                                       | 2                       |
| S                        | WAVE                                                             | 1                       |
| ENT                      | Thermal<br>Management                                            | 1                       |
| Σ                        |                                                                  |                         |
|                          |                                                                  |                         |
| U                        | RACK COOLING SYSTE                                               | MS                      |
| NCE                      | RACK COOLING SYSTE<br>Middle Atlantic                            | . <mark>MS</mark><br>53 |
| NHANCE                   |                                                                  |                         |
| ENHANCE                  | Middle Atlantic<br>Active Thermal                                | 53                      |
| <b>ME ENHANCE</b>        | Middle Atlantic<br>Active Thermal<br>Management                  | 53<br>38                |
| <b>HOME ENHANCEMENTS</b> | Middle Atlantic<br>Active Thermal<br>Management<br>SnapAV/Strong | 53<br>38<br>35          |