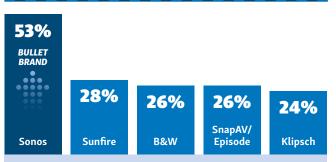

### Subwoofers

This is the second year of tracking subwoofers, and Sonos nearly doubles its leadership margin over from the previous year. The overall subwoofer numbers like many of the other audio categories enjoyed increases. The representation in the category is very balanced, with five more companies outside the leaders having 20+ CE Pro 100 dealers.

|   | SUBWOOFERS               |    |
|---|--------------------------|----|
|   | Sonos                    | 53 |
|   | Sunfire                  | 28 |
|   | B&W                      | 26 |
|   | SnapAV/Episode           | 26 |
|   | Klipsch                  | 24 |
|   | Origin Acoustics         | 23 |
|   | Paradigm                 | 22 |
|   | Leon                     | 20 |
|   | James Loudspeaker        | 20 |
|   | JL Audio                 | 20 |
|   | Triad                    | 17 |
|   | MartinLogan              | 12 |
|   | Bose                     | 12 |
|   | Definitive<br>Technology | 12 |
|   | Revel                    | 10 |
|   | Monitor Audio            | 8  |
|   | Meridian                 | 8  |
|   | Velodyne                 | 7  |
| 5 | Artison                  | 6  |
| 4 | SVS                      | 5  |