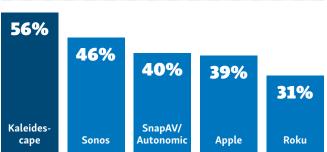

Media Servers/Streaming Devices

Kaleidescape remains the most popular media server manufacturer and picked up another dozen CE Pro 100 mentions this year. Sonos adds nearly 20 more dealers to snag the second spot. Every company in the top five added dealers to its previous year's mentions; Apple has doubled its total from two years ago.

|       | MEDIA SERVERS/    |    |
|-------|-------------------|----|
|       | STREAMING DEVICES |    |
|       | Kaleidescape      | 56 |
|       | Sonos             | 46 |
|       | Autonomic/SnapAV  | 40 |
|       | Apple             | 39 |
|       | Roku              | 31 |
|       | Savant            | 23 |
|       | TiVo              | 17 |
|       | Crestron          | 8  |
|       | Sony              | 8  |
|       | Fusion Research   | 6  |
|       | Roon              | 5  |
|       | HEOS              | 5  |
|       | Qnap              | 4  |
|       | Sooloos           | 3  |
|       | Elan              | 3  |
|       | ReQuest           | 3  |
|       | URC               | 2  |
|       | S1 Digital        | 2  |
|       | Luma              | 1  |
|       | Synology          | 1  |
| AUDIO | Control4          | 1  |
| 5     | Cocktail Audio    | 1  |
| A     | Dell              | 1  |