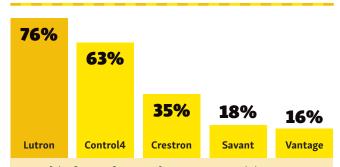

#### **Lighting Controls**

Four of the five top five manufacturers increased their respective numbers. The trio of Lutron, Control4 and Crestron continue to pace the lighting control market, with Control4 gaining the most dealers with nine. Year-to-year growth of the category is approximately the same over the past few years.