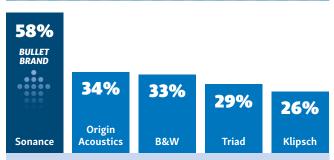

### **In-Wall/In-Ceiling Speakers**

Reaffirming its status as the most used architectural speaker brand, Sonance strengthened its spot by adding a dozen dealers to its CE Pro 100 total. Origin and B&W both added a handful of dealers to bump up to second and third, while Triad makes its return the top five brands. Klipsch slides down to fifth place.

#### IN-WALL/IN-CEILING SPEAKERS

|       | Sonance                  | 58 |
|-------|--------------------------|----|
|       | Origin Acoustics         | 34 |
|       | B&W                      | 33 |
|       | Triad                    | 29 |
|       | Klipsch                  | 26 |
|       | SnapAV/Episode           | 25 |
|       | Paradigm                 | 22 |
|       | James Loudspeaker        | 20 |
|       | Revel                    | 19 |
|       | SpeakerCraft             | 14 |
|       | Leon                     | 14 |
|       | JBL                      | 12 |
|       | Monitor Audio            | 11 |
|       | Meridian                 | 11 |
|       | Definitive<br>Technology | 10 |
|       | Wisdom Audio             | 9  |
| AUDIO | Martin Logan             | 8  |
| 5     | KEF                      | 8  |
| 4     | Niles                    | 8  |