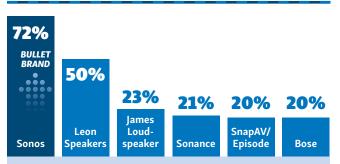

#### Soundbars

Sonos has been prominent in the soundbar category for a number of years and increased its leadership position over Leon, which has finished as the second-most-preferred brand for several years. Sonance overtakes Episode for third. Overall the category is showing growth, but not quite as robust as some audio categories.

|       | SOUNDBARS         |    |
|-------|-------------------|----|
|       | Sonos             | 72 |
|       | Leon              | 50 |
|       | James Loudspeaker | 23 |
|       | Sonance           | 21 |
|       | SnapAV/Episode    | 20 |
|       | Bose              | 20 |
|       | Paradigm          | 18 |
|       | Triad             | 17 |
|       | Sony              | 15 |
| AUDIO | Klipsch           | 14 |
| 5     | B&W               | 11 |
| 4     | Yamaha            | 11 |