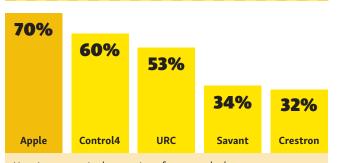

#### **Universal Remotes / Tablets**

How important is the user interface to today's customer experience? Major companies experienced major gains here — Apple added 15 CE Pro 100 dealers, Control4 11 and Crestron nine. Though it's hard to get a conclusive assessment of this category because many dealers are using software from the control companies with Apple hardware, it's clear touchpanel interfaces are still relevant.