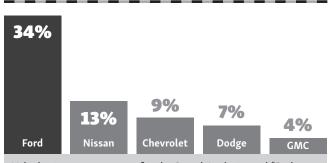

#### Vehicles

Vehicles is a new category for the Brand Analysis, and "Built Ford Tough" resonates heavily among residential integration firms based on the data. Following in a tight pack are Nissan, Chevrolet and Dodge. Without any historical Brand Analysis data to call upon, perhaps a big question is whether Ford's leadership comes through brand loyalty or through buyer incentive programs.