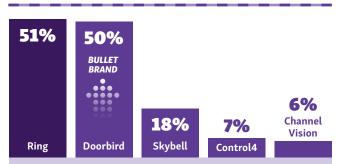

#### **BRAND LEADER: SECURITY**

Security & Fire Systems: Honeywell IP Cameras Surveillance: Wirepath (SnapAV) Video Doorbells: Ring Access Control: Control4 Smart Door Locks/Dead Bolts: Yale Seating: Fortress Mounts: Chief Lifts: Nexus21 Central Vacuum: H-P Products/ Dirt Devil/Vacuflo Lighting Fixtures: Lutron

#### Video Doorbells

This just the second year of tracking the Video Doorbell category, and after picking up 22 CE Pro 100 dealers Doorbird pulls into a virtual tie with Ring. The other brands that make up the list also added dealers to collectively reflect the category's potential as a profit center for integrators based on healthy consumer interest.

|          | BRAND             | USAGE |
|----------|-------------------|-------|
|          | Samsung           | 3     |
|          | Flir              | 3     |
|          | Exacqvision       | 2     |
|          | Mobotix           | 2     |
|          | Avigilon          | 2     |
|          | Smartvue          | 1     |
|          | Wave / Lux        | 1     |
|          | Swann             | 1     |
|          | Arlo              | 1     |
|          | EZVIZ             | 1     |
|          | Night Owl         | 1     |
|          | Defender          | 1     |
|          | Lorex             | 1     |
|          | Gen IV            | 1     |
|          | Elan              | 1     |
|          | Channel Vision    | 1     |
|          | American Dynamics | 1     |
|          |                   |       |
|          | VIDEO DOORBELLS   |       |
|          | Ring              | 51    |
|          | Doorbird          | 50    |
|          | Skybell           | 18    |
|          | Control4          | 7     |
|          | Channel Vision    | 6     |
|          | August            | 4     |
|          | Savant            | 3     |
|          | Holovision        | 2     |
|          | 2N                | 2     |
|          | ButterflyMX       | 1     |
|          | Vivint            | 1     |
|          | Custom            | 1     |
|          | Lilin             | 1     |
|          | Siedle            | 1     |
|          | Swann             | 1     |
|          | Nest              | 1     |
|          |                   |       |
| ≥        | ACCESS CONTROL    |       |
| SECURITY | Control4          | 53    |
| Э        | Yale              | 33    |
| Ш        | Lutron            | 30    |
| S        | Savant            | 29    |