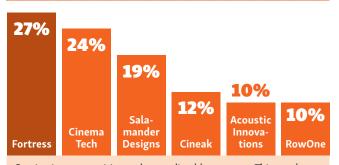

#### Seating

Seating is a competitive and unpredictable category. This year's higher numbers fall in line with the A/V categories and the reemergence of home theater. Fortress pulls ahead of CinemaTech, with Salamander following close behind. Cineak, Acoustic Innovations and newcomer RowOne round out the top five.

| 5 |                      |    |
|---|----------------------|----|
| П | SEATING              |    |
| Z | Fortress             | 27 |
| ◄ | CinemaTech           | 24 |
| Ż | Salamander           | 19 |
| п | Cineak               | 12 |
| ŝ | Acoustic Innovations | 10 |
| 0 | RowOne               | 10 |
|   | Palliser             | 9  |