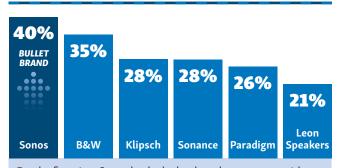

#### Loudspeakers

For the first time Sonos leads the loudspeaker category, with Bowers & Wilkins not far behind. Following the same path as the previous year, the competitiveness of the speaker category remains high — all of the companies in the top five again this year added dealers as opposed to 2015 and 2016.

|       | LOUDSPEAKERS             |    |
|-------|--------------------------|----|
|       | Sonos                    | 40 |
|       | B&W                      | 35 |
|       | Klipsch                  | 28 |
|       | Sonance                  | 28 |
|       | Paradigm                 | 26 |
|       | Leon                     | 21 |
|       | Revel                    | 20 |
|       | Triad                    | 17 |
|       | Episode/SnapAV           | 17 |
|       | James Loudspeaker        | 17 |
|       | MartinLogan              | 14 |
|       | JBL Synthesis            | 14 |
|       | Meridian                 | 14 |
| 0     | McIntosh                 | 14 |
| AUDIO | Definitive<br>Technology | 13 |
| A     | Monitor Audio            | 13 |