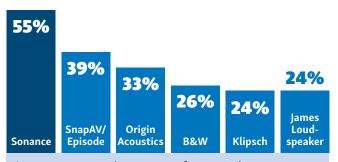

#### **Outdoor Audio**

Sonance remains as the go-to manufacturer in the category, while Episode from SnapAV is slowly chipping away on the Dana Innovations brand's commanding lead. After surging into the top five in just three years, Origin continues to add to its totals. Like other categories, outdoor audio is a robust market.

|       | OUTDOOR AUDIO            |    |
|-------|--------------------------|----|
|       | Sonance                  | 55 |
|       | SnapAV/Episode           | 39 |
|       | <b>Origin Acoustics</b>  | 33 |
|       | B&W                      | 26 |
|       | Klipsch                  | 24 |
|       | James Loudspeaker        | 24 |
|       | Coastal Source           | 19 |
|       | Bose                     | 16 |
|       | Paradigm                 | 14 |
|       | SpeakerCraft             | 10 |
|       | Niles Audio              | 9  |
|       | JBL                      | 9  |
|       | Monitor Audio            | 6  |
|       | Definitive<br>Technology | 6  |
|       | Rockustics               | 5  |
|       | Yamaha                   | 5  |
|       | Leon                     | 5  |
| AUDIO | Soundcast                | 4  |
| 5     | Near                     | 4  |
| 4     | Polk                     | 4  |