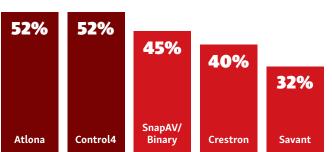

This is one of the most interesting categories as it is being fueled by the adoption of 4K video and A/V over IP. Atlona could be benefiting from its distribution alliance with SnapAV to account for picking up 10 dealers. A/V-over-IP manufacturer Just Add Power just missed the top five.

| SATELLITE TELEVISION |    |  |
|----------------------|----|--|
| DirecTV              | 39 |  |
| Dish                 | 25 |  |
| Exede 1              |    |  |
|                      |    |  |

|       | VIDEO DISTRIBUTION<br>SWITCHERS/EXTENDERS |    |
|-------|-------------------------------------------|----|
|       | Control4                                  | 52 |
|       | Atlona                                    | 52 |
|       | SnapAV/Binary                             | 45 |
|       | Crestron                                  | 40 |
|       | Savant                                    | 32 |
|       | Just Add Power                            | 22 |
|       | Key Digital                               | 12 |
|       | Wyrestorm                                 | 10 |
| ЮШ    | Extron                                    | 4  |
| VIDEO | Zuum Media                                | 4  |
| >     | Gefen                                     | 4  |