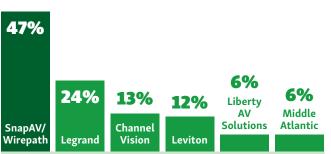

#### **Network Cable**

The numbers for the Network Cable category have mostly stagnated. The lone exception is the major jump SnapAV's Wirepath brand has experienced. Wirepath adds 15 dealers to put some distance in what was at one time a hotly contested category.

Wirepath brand maintains its position, with the same total as last year. Legrand also retains its number two position with a similar number of CE Pro 100 dealers as have mentioned it the past two years. Channel Vision has added roughly 50 percent, and Leviton shows the same amount of dealers as the previous year.