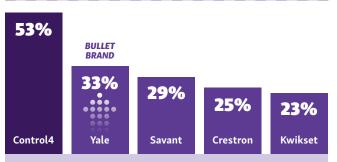

The Access Control category continues its upward trajectory. Each of the top five brands added to its previous year's total, and Yale nearly doubled its 18 dealers from the 2017 Brand Analysis to leapfrog Kwikset, Crestron and Savant into second place. Holovision, Honeywell and Interlogix also posted solid numbers outside of the top five.

|          | BRAND             | USAGE |
|----------|-------------------|-------|
|          | Samsung           | 3     |
|          | Flir              | 3     |
|          | Exacqvision       | 2     |
|          | Mobotix           | 2     |
|          | Avigilon          | 2     |
|          | Smartvue          | 1     |
|          | Wave / Lux        | 1     |
|          | Swann             | 1     |
|          | Arlo              | 1     |
|          | EZVIZ             | 1     |
|          | Night Owl         | 1     |
|          | Defender          | 1     |
|          | Lorex             | 1     |
|          | Gen IV            | 1     |
|          | Elan              | 1     |
|          | Channel Vision    | 1     |
|          | American Dynamics | 1     |
|          |                   |       |
|          | VIDEO DOORBELLS   |       |
|          | Ring              | 51    |
|          | Doorbird          | 50    |
|          | Skybell           | 18    |
|          | Control4          | 7     |
|          | Channel Vision    | 6     |
|          | August            | 4     |
|          | Savant            | 3     |
|          | Holovision        | 2     |
|          | 2N                | 2     |
|          | ButterflyMX       | 1     |
|          | Vivint            | 1     |
|          | Custom            | 1     |
|          | Lilin             | 1     |
|          | Siedle            | 1     |
|          | Swann             | 1     |
|          | Nest              | 1     |
|          |                   |       |
| ≥        | ACCESS CONTROL    |       |
| SECURITY | Control4          | 53    |
| Э        | Yale              | 33    |
| Ш        | Lutron            | 30    |
| S        | Savant            | 29    |

|          | BRAND                     | USAGE |
|----------|---------------------------|-------|
|          | Crestron                  | 25    |
|          | Kwikset                   | 23    |
|          | Holovision                | 20    |
|          | Honeywell                 | 16    |
|          | Siedle                    | 14    |
|          | Interlogix                | 13    |
|          | URC                       | 13    |
|          | Card Access               | 12    |
|          | Aiphone                   | 10    |
|          | Elan                      | 9     |
|          | Viking                    | 9     |
|          | Leviton                   | 8     |
|          | Nortek Security<br>Corner | 8     |
|          | RTI                       | 8     |
|          | DSC                       | 7     |
|          | HID                       | 7     |
|          | Bosch                     | 7     |
|          | Baldwin                   | 7     |
|          | LiftMaster                | 7     |
|          | АМХ                       | 6     |
|          | Linear                    | 6     |
|          | Schlage                   | 6     |
|          | Door King                 | 6     |
|          | Securitron                | 5     |
|          | Channel Vision            | 5     |
|          | Alarm Controls            | 4     |
|          | HES                       | 4     |
|          | Paxton Access             | 4     |
|          | Emerge                    | 3     |
|          | IEI                       | 3     |
|          | Keyscan                   | 3     |
|          | Elk                       | 3     |
|          | Quickset                  | 3     |
|          | Custom                    | 3     |
|          | Kantech                   | 3     |
| >        | Keri Systems              | 2     |
|          | Rosslare                  | 2     |
| Н        | Assa Abloy                | 2     |
| SECURITY | SDC                       | 2     |
| S        | ProdataKey                | 2     |
|          |                           |       |