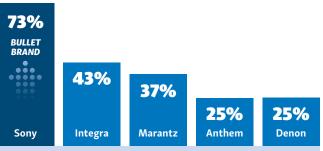

## **A/V Receivers**

For three straight years Sony has not only seized the top spot as the most used A/V receiver brand, but over the past two years it has solidly built upon its leadership position. Yamaha (22 dealers) drops from the top five leaving Integra, Marantz and a quarter market share tie between Denon and Anthem.

|       | A/V RECEIVERS |    |
|-------|---------------|----|
|       | Sony          | 73 |
|       | Integra       | 43 |
|       | Marantz       | 37 |
|       | Denon         | 25 |
| AUDIO | Anthem        | 25 |
|       | Yamaha        | 22 |
|       | Rotel         | 17 |
|       | McIntosh      | 15 |
|       | AudioControl  | 11 |
|       |               |    |