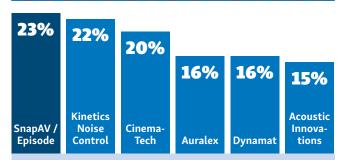

#### **Acoustical Treatments**

After experiencing a surge in dealer usage, the acoustical treatment category remains steady. The top five order is exactly the same as prior years with the exception of Dynamat entering the top five tying Auralex with 16 CE Pro 100 dealers enlisting its products.

|     | ACOUSTIC TREATMEN                  | TS |
|-----|------------------------------------|----|
|     | SnapAV/Episode                     | 23 |
|     | Kinetics Noise<br>Control          | 22 |
|     | CinemaTech                         | 20 |
|     | Auralex                            | 16 |
|     | Dynamat                            | 16 |
|     | Acoustic Innovations               | 15 |
|     | AcousticSmart                      | 10 |
|     | Custom                             | 6  |
|     | Simplified Acoustics               | 5  |
|     | Primacoustic                       | 4  |
|     | ARS                                | 4  |
|     | Vicoustics                         | 4  |
|     | <b>Acoustical Solutions</b>        | 3  |
|     | Owens Corning                      | 3  |
|     | Acoustex                           | 2  |
|     | Cinema Design Group                | 2  |
|     | PMI                                | 2  |
|     | Artnovian                          | 3  |
|     | AcoustiMac                         | 1  |
|     | Acoustic Treatment<br>Technologies | 1  |
|     | Guilford of Maine                  | 1  |
|     | CATS                               | 1  |
|     | Acoustic Geometry                  | 1  |
|     | NBP Acoustics                      | 1  |
|     | RPG Acoustics                      | 1  |
| 0   | Echo Panels                        | 1  |
| IDI | Quest Acoustical<br>Interiors      | 1  |
| 4   | SRS Systems                        | 1  |