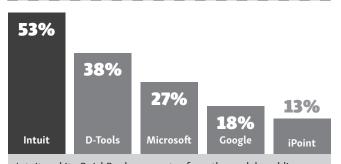

### **Design Proposal Software**

Perennial leader D-Tools maintains its stronghold on this category. After D-Tools in a tightly grouped pack are the Autodesk AutoCAD, MS Visio and Intuit QuickBooks products. iPoint slides in to the Design Proposal Software top five, as fewer integrators indicate using simply Microsoft Word for proposals.