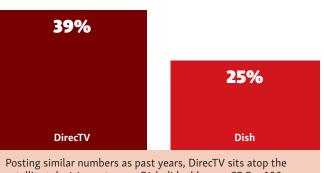

satellite television category. Dish did add some CE Pro 100 representatives and DirecTV lost a few dealers to tighten the competition between the companies.

| SATELLITE TELEVISION |    |  |
|----------------------|----|--|
| DirecTV              | 39 |  |
| Dish                 | 25 |  |
| Exede 1              |    |  |
|                      |    |  |

|       | VIDEO DISTRIBUTION<br>SWITCHERS/EXTENDERS |    |
|-------|-------------------------------------------|----|
|       | Control4                                  | 52 |
|       | Atlona                                    | 52 |
|       | SnapAV/Binary                             | 45 |
|       | Crestron                                  | 40 |
|       | Savant                                    | 32 |
|       | Just Add Power                            | 22 |
|       | Key Digital                               | 12 |
|       | Wyrestorm                                 | 10 |
| ЮШ    | Extron                                    | 4  |
| VIDEO | Zuum Media                                | 4  |
| >     | Gefen                                     | 4  |