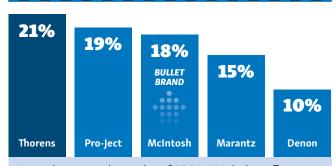

#### Turntables

In just three years the number of CE Pro 100 dealers offering turntables has more than doubled. Four of the top five brands have added to their previous year totals, and maybe most impressively, luxury performance brand McIntosh has gained 33 percent more dealers.

| BRAND      | USAGE |
|------------|-------|
| CORE       | 3     |
| Savant     | 2     |
| Epicure    | 1     |
| C'Seed     | 1     |
|            |       |
| TURNTABLES |       |
| Thorens    | 21    |
| Pro-Ject   | 19    |
| McIntosh   | 18    |
| Marantz    | 15    |
| Denon      | 10    |
|            |       |