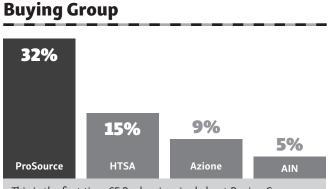

This is the first time *CE Pro* has inquired about Buying Group membership, and ProSource debuts as the category leader with virtually one-third of the CE Pro 100 among the group. Rounding out the list are HTSA, Azione and AIN Group.