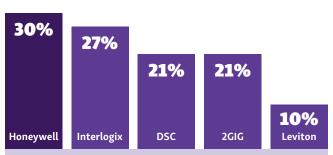

#### **Security & Fire Systems**

Looking very similar to 2017's Brand Analysis figures, Honeywell leads the Security & Fire Systems for the second year in a row. One notable difference from last year is that Nortek brand 2GIG added six dealers to move into a tie with DSC. The same five companies were on the 2017 list.

| BRAND               | USAGE |
|---------------------|-------|
| SECURITY & FIRE SYS | TEMS  |
| Honeywell           | 30    |
| Interlogix          | 27    |
| DSC                 | 21    |
| 2GIG                | 21    |
| Leviton             | 10    |
| Nest                | 6     |
| Napco               | 2     |
| Qolsys              | 2     |
| Bosch               | 2     |
| Siedle              | 1     |
| Samsung             | 1     |
| Vesda               | 1     |
| Vivint              | 1     |
| SimpliSafe          | 1     |
| Mircom              | 1     |
| Silent Knight       | 1     |
| DMP                 | 1     |
| Potter              | 1     |
| ZERO WIRE           | 1     |
|                     |       |