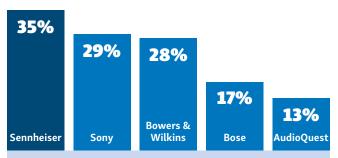

#### Headphones

Recovering after its 2015 numbers dip, Sennheiser grows its lead over the second position. Sony's uptick helps it jump past B&W to secure second place. Familiar brand names Bose and AudioQuest round out the list with the same respective CE Pro 100 shares as last year.

| TEADTHONES |
|------------|
| Sennheiser |
| 6          |

|       | Sennheiser       | 35 |
|-------|------------------|----|
|       | Sony             | 29 |
|       | Bowers & Wilkins | 28 |
|       | Bose             | 17 |
|       | AudioQuest       | 13 |
|       | Klipsch          | 10 |
|       | McIntosh         | 8  |
|       | Paradigm         | 6  |
|       | Master & Dynamic | 6  |
|       | Audeze           | 5  |
| AUDIO | Beats            | 5  |
| 4     | AudioTechnica    | 4  |