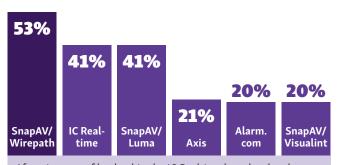

#### **IP Cameras Surveillance**

After six years of leadership the IC Realtime brand cedes the top spot to SnapAV's Wirepath line of products. The Charlotte, N.C., company leads the IP camera category with its Luma brand also ranking highly, and its Visualint line placing in the top five for the first time.

|          | IP CAMERAS SURVEIL |    |
|----------|--------------------|----|
|          |                    |    |
|          | Wirepath/SnapAV    | 53 |
|          | IC Realtime        | 41 |
|          | Luma/SnapAV        | 41 |
|          | Axis               | 21 |
|          | Alarm.com          | 20 |
|          | Visualint/SnapAV   | 20 |
|          | Hikvision          | 18 |
|          | Lilin              | 17 |
|          | Nest               | 12 |
|          | 2GIG               | 10 |
|          | Digital Watchdog   | 9  |
|          | Speco Technologies | 8  |
|          | LTS                | 6  |
|          | Honeywell          | 6  |
| ≥        | Clearview          | 5  |
|          | Vivotek            | 5  |
|          | Arecont            | 5  |
| SECURITY | Interlogix         | 3  |
| N        | Panasonic          | 3  |