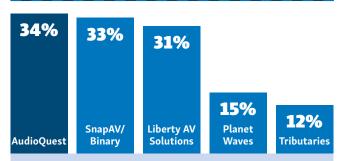

## Speaker Cables/Interconnects

In one of the most diverse categories in the residential technology market, AudioQuest picks up five dealers and moves into the top spot. Liberty and Tributaries consistently rank as two of the most preferred manufacturers and this year is no different, while Planet Waves joins the leaders.

| BRAND                            | USAGE |
|----------------------------------|-------|
| SPEAKER CABLES/<br>INTERCONNECTS |       |
| AudioQuest                       | 34    |
| SnapAV/Binary                    | 33    |
| Liberty AV Solutions             | 31    |
| Planet Waves                     | 15    |
| Tributaries                      | 12    |
| ADI                              | 8     |
| Honeywell                        | 7     |
| Straightwire                     | 6     |
| Perfect Path                     | 5     |
| ICE Cable                        | 4     |
| Belden                           | 4     |
| Metra                            | 4     |
| ICE Cable                        | 4     |
| Windy City Wire                  | 3     |
| Monster                          | 3     |
| Cables to Go                     | 3     |
| Transparent Audio                | 2     |
| Tri-Ed                           | 2     |
| Key Digital                      | 2     |
| Keystone                         | 2     |
| Clarus                           | 2     |
| Vanco                            | 2     |
| Kubala-Sosna                     | 1     |
| Wire Word                        | 1     |
| SpeakerCraft                     | 1     |
|                                  |       |
| HEADPHONES                       |       |