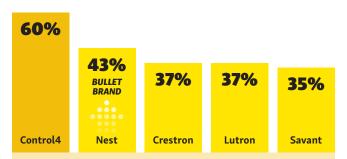

#### **HVAC Energy Smart Grid Management**

In the 2017 Brand Analysis it had appeared that after years of rapid growth Nest was plateauing with roughly a third of the CE Pro 100 using its products. However, the popular smart thermostat company, whose offerings have expanded to include surveillance cameras, surged into second with a dozen more dealers. Control4 remains the leading brand.