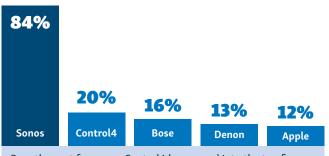

#### Wireless Audio

Over the past few years Control4 has surged into the top five wireless brands list, and the company adds another 25 percent to its previous year's total. Sonos and Bose also saw an increase in market share. The Denon/HEOS numbers dipped slightly from years past.

| BRAND                    | USAGE |
|--------------------------|-------|
| WIRELESS AUDIO           |       |
| Sonos                    | 84    |
| Control4                 | 20    |
| Bose                     | 16    |
| Denon HEOS               | 13    |
| Apple                    | 12    |
| Savant                   | 11    |
| Paradigm                 | 10    |
| Soundcast                | 9     |
| B&W                      | 8     |
| SnapAV                   | 7     |
| BlueSound                | 6     |
| Klipsch                  | 3     |
| B&O                      | 2     |
| Definitive<br>Technology | 2     |
| Channel Vision           | 1     |
| Yamaha                   | 1     |
| Polk                     | 1     |