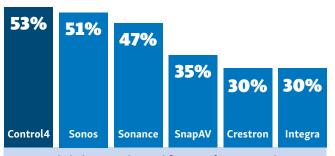

#### **Audio Amplifiers**

In 2016 whole-house audio amplifier manufacturers took over the category and that continued in 2017. Picking up 14 dealers from the previous year, Control4 takes over the top spot from Sonance, likely aided by new amplifier products it introduced during the 2017 CEDIA Expo. Sonos also made a huge leap going from 34 to 51 dealers.

|       | BRAND            | USAGE |
|-------|------------------|-------|
|       | Bose             | 10    |
|       | Pioneer          | 9     |
|       | Onkyo            | 7     |
|       | NAD              | 6     |
|       | Arcam            | 4     |
|       | Lexicon          | 3     |
|       | DataSat          | 2     |
|       | Krell            | 2     |
|       | Polk             | 1     |
|       | Meridian         | 1     |
|       | Harman Kardon    | 1     |
|       |                  |       |
|       | AUDIO AMPLIFIERS |       |
|       | Control4         | 53    |
|       | Sonos            | 51    |
|       | Sonance          | 47    |
|       | SnapAV           | 35    |
|       | Crestron         | 30    |
|       | Integra          | 30    |
|       | Crown            | 29    |
|       | Marantz          | 28    |
|       | Sony             | 28    |
|       | Rotel            | 27    |
|       | AudioControl     | 24    |
|       | McIntosh         | 20    |
|       | Anthem           | 19    |
|       | Yamaha           | 16    |
|       | Savant           | 16    |
|       | Origin Acoustics | 16    |
|       | QSC              | 12    |
|       | Autonomic        | 12    |
|       | Paradigm         | 12    |
|       | JBL              | 11    |
|       | Parasound        | 10    |
|       | Elan             | 10    |
|       | Harman           | 10    |
|       | Lexicon          | 10    |
| •     | Sunfire          | 9     |
| 0     | HEOS             | 9     |
|       |                  |       |
| AUDIO | Classe           | 8     |