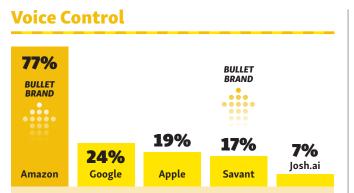

#### **BRAND LEADER: CONTROL & AUTOMATION**

Whole-House Automation: Control4 Lighting Controls: Lutron Universal Remotes/Tablets: Apple Motorized Window Treatments: Lutron HVAC/Thermostat/Energy Mgmt: Control4 IR Distribution Systems: Binary (SnapAV) Voice Control: Amazon

This is the second year of tracking the Voice Control category, and to no one's surprise the technology is gaining a lot of traction as a control interface solution. Google impressively added 19 dealers, but that total wasn't enough to cut into Amazon's lead, as the retailer's Alexa platform gained 22. Apple added eight dealers, and Savant added seven.

|              | BRAND             | USAGE |
|--------------|-------------------|-------|
|              | SpeakerCraft      | 4     |
|              | Extron            | 3     |
|              | Russound          | 2     |
|              | The DaVinci Group | 2     |
|              | мсм               | 1     |
|              | Irus              | 1     |
|              | KanexPro          | 1     |
| Z            | Vanguard Dynamics | 1     |
| Ĕ            | Salamander        | 1     |
| & AUTOMATION |                   |       |
| N            | VOICE CONTROL     |       |
| Ĕ            | Amazon            | 77    |
| S            | Google            | 24    |
| 2            | Apple             | 19    |
| Z            | Savant            | 17    |
| <b>N</b>     | Josh Al           | 7     |
| 5            | Comcast           | 3     |
| CONTROL      | Honeywell         | 1     |
| U            | Origin            | 1     |
|              |                   |       |
|              | RACKS             |       |
|              | Middle Atlantic   | 82    |
|              | SnapAV            | 59    |
|              | Sanus             | 26    |
|              | OmniMount         | 14    |
|              | Salamander        | 8     |