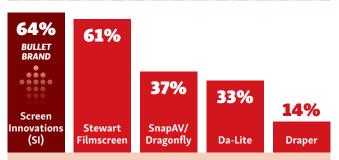

#### **Projection Screens**

Several years ago SI surprisingly bumped perennial leader Stewart Filmscreen from the top spot. The next year Stewart reclaimed most preferred brand status, but after narrowly missing number one last year SI is once again in the leader position. Both companies are well ahead of SnapAV's Dragonfly brand, but it too collected more CE Pro 100 dealers to stay in third.

#### **PROJECTION SCREENS**

| Screen Innovations     | 64 |
|------------------------|----|
| Stewart Filmscreen     | 61 |
| SnapAV/Dragonfly       | 37 |
| Da-Lite                | 33 |
| Draper                 | 14 |
| Vutec                  | 11 |
| Elite Screens          | 8  |
| Seymour                | 7  |
| Milestone              | 4  |
| Milestone<br>Cinebrite | 1  |
| DNP                    | 1  |