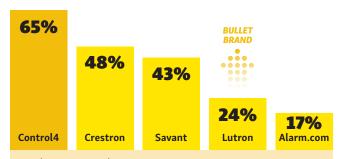

#### **Whole-House Automation**

For the most part the category is status quo. One exception is Lutron. Two years ago the lighting control specialist didn't rank as a top manufacturer here, but after running fifth last year it gained 14 integrators to leapfrog Alarm.com into a solid number four position. Elan and RTI fall just outside the top five.