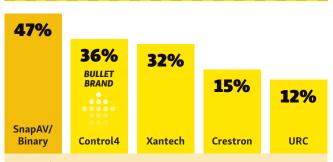

#### **BRAND LEADER: CONTROL & AUTOMATION**

Whole-House Automation: Control4 Lighting Controls: Lutron Universal Remotes/Tablets: Apple Motorized Window Treatments: Lutron HVAC/Thermostat/Energy Mgmt: Control4 IR Distribution Systems: Binary (SnapAV) Voice Control: Amazon

#### Networking

Satellite Television

Control4/Pakedge has been the category leader for a number of years. However, over the past three years Araknis has climbed from 18, to 32 and now 50 dealers to pull into a near dead heat. Every manufacturer here has made solid gains, and custom system service provider Access Networks also received much support.

|            | NETWORKING        |    |
|------------|-------------------|----|
|            | Control4/Pakedge  | 51 |
|            | Araknis/SnapAV    | 50 |
|            | Luxul             | 45 |
|            | Ruckus            | 42 |
|            | Ubiquiti          | 30 |
|            | Access Networks   | 28 |
|            | Cisco             | 20 |
|            | Netgear           | 15 |
|            | Eero              | 15 |
|            | Apple             | 15 |
|            | SonicWall         | 8  |
|            | Why Reboot        | 8  |
|            | Linksys           | 6  |
|            | Meraki            | 6  |
|            | Ihiji             | 5  |
|            | Trendnet          | 4  |
|            | Unify             | 4  |
|            | Asus              | 3  |
|            | Krell             | 3  |
|            | Engenius          | 2  |
| U          | HP                | 2  |
| NETWORKING | Domotz            | 2  |
|            | Mimosa            | 1  |
| 0          |                   |    |
| 2          | FIBER OPTIC CABLE |    |
| ω.         | Cleerline         | 33 |
| Ζ          | Celerity          | 24 |