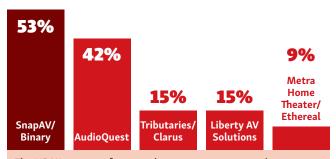

#### **HDMI** Cables

The HDMI category features the same companies in the same order as the past two years. Going forward the influx of fiberbased HDMI cables could impact this category, and tradeshow attendees have seen that focus as companies like Metra and Tributaries introduce high-speed HDMI solutions that support 4K, HDR and advanced chroma sampling technologies.

| BRAND                            | USAGE |
|----------------------------------|-------|
| HDMI CABLE                       |       |
| SnapAV/Binary                    | 53    |
| AudioQuest                       | 42    |
| Tributaries/Clarus               | 15    |
| Liberty AV Solutions             | 15    |
| Metra Home Theatre<br>/ Ethereal | 9     |
| Key Digital                      | 7     |
| Planet Waves                     | 7     |
| Monster                          | 5     |
| Vanco                            | 4     |
| Crestron                         | 4     |
| Straightwire                     | 4     |
| Legrand                          | 4     |
| Perfect Path                     | 4     |
| Kordz                            | 3     |
| Catalyst                         | 3     |
| Zuum                             | 2     |
| SCP                              | 2     |
| Cables to Go                     | 2     |
| ProConnect                       | 2     |
| Redmere                          | 1     |
| Belden                           | 1     |
| Belkin                           | 1     |
| Atlona                           | 1     |
| ICE                              | 1     |
| Xantech                          | 1     |
| Wireworld                        | 1     |
| Volutone                         | 1     |
| Redmere                          | 1     |