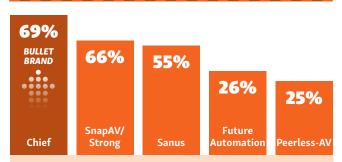

**Chief and Nexus21:** The categories of mounts and lifts remain foundational technologies to address customers' requests in minimizing the impact of displays, in particular, on the aesthetics of their homes. Chief grabbed the leadership spot in the mounts category this year, while Nexus21 doubled its market share to take command of the lifts category.

#### Mounts

Over the past few years the Mounts category has shown steady growth. Overtaking the category leader of the past couple of years, Chief jumps ahead of SnapAV's Strong brand with Sanus, Future Automation and Peerless-AV all well represented too.

| BRAND                    | USAGE |
|--------------------------|-------|
| United Leather           | 8     |
| AcousticSmart            | 6     |
| Bass                     | 3     |
| Front Row                | 3     |
| Cinema Design Group      | 2     |
| El Ran                   | 2     |
| Acadian                  | 2     |
| Octane Seating           | 2     |
| Texas Theater<br>Seating | 1     |
| Custom                   | 1     |
| CorLiving                | 1     |
| TheaterSeatStore         | 1     |
| Improved Image           | 1     |
| Oasis                    | 1     |
| Premiere                 | 1     |
| Leather Creations        | 1     |
|                          |       |
| MOUNTS                   |       |
| Chief                    | 69    |
| SnapAV/Strong            | 66    |
| 6                        |       |