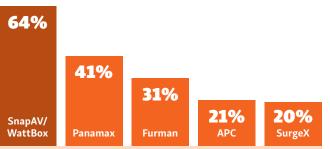

The order here remains the same as past years. SnapAV's WattBox is supported by its popular OvrC remote management platform, while Panamax and Furman employ the BlueBolt remote service. WattBox, Furman and SurgeX all made significant gains. SurgeX also offers remote capabilities through a number of products and technologies.

| USAGE |
|-------|
| 4     |
| 4     |
| 2     |
| 2     |
| 1     |
| 1     |
| 1     |
| 1     |
|       |

| <b>REMOTE MANAGED</b> |
|-----------------------|
| SERVICES              |

|                         | SnapAV/OvrC                | 54 |
|-------------------------|----------------------------|----|
|                         | Control4/Pakedge/<br>Ihiji | 39 |
|                         | BlueBolt                   | 30 |
|                         | Alarm.com                  | 19 |
|                         | Crestron                   | 15 |
|                         | Access Networks            | 15 |
|                         | Savant                     | 8  |
|                         | Domotz                     | 7  |
|                         | Ubiquiti                   | 4  |
|                         | Honeywell                  | 4  |
|                         | DynDNS.org                 | 4  |
|                         | In-House                   | 3  |
|                         | Elan                       | 3  |
|                         | Telguard                   | 3  |
|                         | Why Reboot                 | 2  |
|                         | Custom In-house            | 2  |
|                         | Ping Monitor               | 1  |
|                         | ConnectWise                | 1  |
| N I                     | Sonicwall                  | 1  |
| Ζ                       | Parasol                    | 1  |
| ž                       | Eero                       | 1  |
| H                       | Greenlight                 | 1  |
| Ž                       | URC                        | 1  |
| 4                       |                            |    |
| z                       | POWER CONDITIONE           | RS |
| <b>OME ENHANCEMENTS</b> | SnapAV/WattBox             | 64 |
| Σ                       | Panamax                    | 41 |
| 0                       | Furman                     | 31 |
|                         | APC                        | 21 |