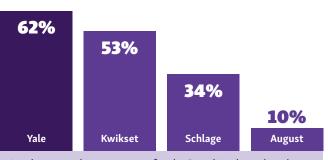

#### **BRAND LEADER: SECURITY**

Security & Fire Systems: Honeywell IP Cameras Surveillance: Wirepath (SnapAV) Video Doorbells: Ring Access Control: Control4 Smart Door Locks/Dead Bolts: Yale Seating: Fortress Mounts: Chief Lifts: Nexus21 Central Vacuum: H-P Products/ Dirt Devil/Vacuflo Lighting Fixtures: Lutron

#### Smart Door Locks/Deadbolt Locks

Another second-year category for the Brand Analysis that shows lots of consumer interest. In 2017 Yale and Kwikset were in a deadlock for the top spot, but Yale added 19 dealers to secure the leadership position. Kwikset and Schlage collected 11 and 12 more dealer mentions, respectively, while August added seven.

|          | SMART DOOR LOCKS/<br>DEAD BOLTS |    |  |
|----------|---------------------------------|----|--|
|          | Yale                            | 62 |  |
|          | Kwikset                         | 53 |  |
|          | Schlage                         | 34 |  |
|          | August                          | 10 |  |
| SECURITY | Ercole                          | 1  |  |
|          | Latch                           | 1  |  |
|          | Baldwin/Control4                | 1  |  |
|          | Nest                            | 1  |  |
|          | Weiser                          | 1  |  |
| S        | Vivint                          | 1  |  |