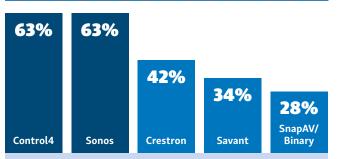

#### **Multiroom A/V Systems**

Sonos picks up 15 dealers to offset Control4's addition of nine CE Pro 100 companies to move into a tie for first with the Utah-based automation and A/V manufacturer. Crestron and the Binary brand also enjoyed increases, while Savant maintains its previous year's total.

| BRAND       | USAGE |
|-------------|-------|
| Acoustacell | 1     |
| Cascade     | 1     |
| Specialty   | 1     |
| Teknamat    | 1     |
| AcouDecor   | 1     |

|   | MULTIROOM A/V SYS | TEMC |
|---|-------------------|------|
|   | Control4          | 63   |
|   | Sonos             | 63   |
|   | Crestron          | 42   |
|   |                   |      |
|   | Savant            | 34   |
|   | Binary/SnapAV     | 28   |
|   | Sonance           | 20   |
|   | Just Add Power    | 17   |
|   | Atlona            | 17   |
|   | Autonomic/SnapAV  | 16   |
|   | Bose              | 12   |
|   | AudioControl      | 9    |
|   | Meridian          | 8    |
|   | Elan              | 8    |
|   | HEOS              | 7    |
|   | Key Digital       | 6    |
|   | URC               | 6    |
|   | McIntosh          | 6    |
|   | Russound          | 5    |
|   | RTI               | 5    |
|   | Yamaha            | 5    |
|   | Legrand           | 5    |
|   | Sooloos           | 5    |
|   | WyreStorm         | 4    |
|   | AMX               | 4    |
|   | Niles             | 3    |
|   | SpeakerCraft      | 2    |
| 0 | Nuvo              | 1    |
| 9 | Klipsch           | 1    |
| A | Gefen             | 1    |