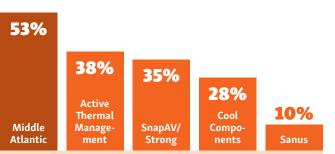

#### **Rack Cooling Systems**

As a companion category to Racks it's easy to see why Middle Atlantic paces the Rack Cooling Systems category as well. After sharing second position last year, Active Thermal Management and SnapAV's Strong brand reaffirmed their spots with a few more dealer mentions.

|                          | SnapAV                                                           | 59                      |
|--------------------------|------------------------------------------------------------------|-------------------------|
|                          | Sanus                                                            | 26                      |
|                          | OmniMount                                                        | 14                      |
|                          | Salamander                                                       | 8                       |
|                          | Chief                                                            | 7                       |
|                          | Raxxess                                                          | 4                       |
|                          | Rapid Rack                                                       | 2                       |
| S                        | WAVE                                                             | 1                       |
| ENT                      | Thermal<br>Management                                            | 1                       |
| Σ                        |                                                                  |                         |
|                          |                                                                  |                         |
| U                        | RACK COOLING SYSTE                                               | MS                      |
| NCE                      | RACK COOLING SYSTE<br>Middle Atlantic                            | . <mark>MS</mark><br>53 |
| NHANCE                   |                                                                  |                         |
| ENHANCE                  | Middle Atlantic<br>Active Thermal                                | 53                      |
| <b>ME ENHANCE</b>        | Middle Atlantic<br>Active Thermal<br>Management                  | 53<br>38                |
| <b>HOME ENHANCEMENTS</b> | Middle Atlantic<br>Active Thermal<br>Management<br>SnapAV/Strong | 53<br>38<br>35          |