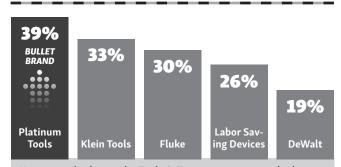

#### **Tools & Testers**

Now in its third year, the Tools & Testers category results have shown unpredictability. The one trend that has developed is that more CE Pro 100 dealers are investing into these products to help their employees work more efficiently. Each company in the top five this year has made significant additions led by Platinum Tools, which more than doubled its 2017 numbers.