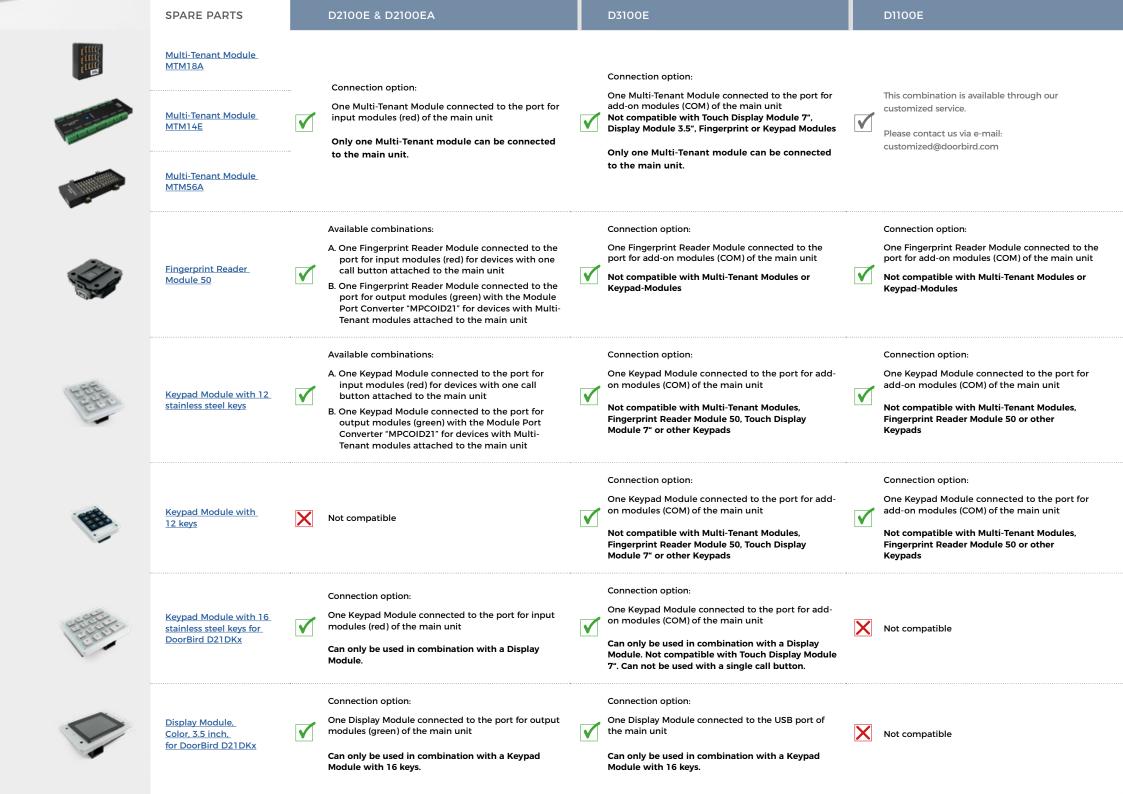

## **ENGINEERING EDITIONS** FOR INTEGRATION PURPOSES COMPATIBILITY OVERVIEW

**CALL BUTTONS** 

## D2100E & D2100EA

Connection options:

Module "MTM56A"

## D3100E

## D1100E

A. One call button connected to the port for one call button (yellow) of the main unit

C. 2-56 call buttons connected to the Multi-Tenant

B. 2-18 call buttons connected to the

Multi-Tenant Module "MTM18A"

Please contact us via e-mail: customized@doorbird.com

customized service.

Connection options:

This combination is available through our customized service.

Please contact us via e-mail: customized@doorbird.com

Connection option:

Illuminated Call Button for DoorBird D11x

Not compatible

A. 1-2 call buttons connected to the port for call buttons (CB) of the main unit B. 2-18 call buttons connected to the

Multi-Tenant Module "MTM18A"

C. 2-56 call buttons connected to the

Multi-Tenant Module "MTM56A"

This combination is available through our

1-2 call buttons connected to the port for call buttons (CB) of the main unit

**Illuminated stainless** steel button for DoorBird D1101KH Classic

Illuminated stainless steel button for DoorBird D21x

Connection options:

A. One call button connected to the port for one call button (yellow) of the main unit

This combination is available through our customized service.

This combination is available through our customized service.

Illuminated stainless steel call button with separate backlit nameplate for DoorBird D21x

B. 2-18 call buttons connected to the Multi-Tenant Module "MTM18A"

C. 2-56 call buttons connected to the Multi-Tenant Module "MTM56A"

Please contact us via e-mail: customized@doorbird.com

Please contact us via e-mail: customized@doorbird.com

SPARE PARTS

Module Port Converter MPCOID21 for connecting a second input module on the D21x series

Connection option:

One Module Port Converter connected to the port for output modules (green) of the main unit

Not compatible

Not compatible