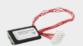

Connection option:

Illuminated Call Button for DoorBird D11x

Not compatible

A. 1-2 call buttons connected to the port for call buttons (CB) of the main unit B. 2-18 call buttons connected to the

Multi-Tenant Module "MTM18A"

C. 2-56 call buttons connected to the

Multi-Tenant Module "MTM56A"

This combination is available through our

1-2 call buttons connected to the port for call buttons (CB) of the main unit

**Illuminated stainless** steel button for DoorBird D1101KH Classic