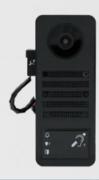

## D2100E & D2100EA

Connection options:

Module "MTM56A"

## D3100E

## D1100E

A. One call button connected to the port for one call button (yellow) of the main unit

C. 2-56 call buttons connected to the Multi-Tenant

B. 2-18 call buttons connected to the

Multi-Tenant Module "MTM18A"