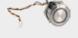

Illuminated stainless steel button for DoorBird D21x

Connection options:

A. One call button connected to the port for one call button (yellow) of the main unit

This combination is available through our customized service.

This combination is available through our customized service.

Illuminated stainless steel call button with separate backlit nameplate for DoorBird D21x

B. 2-18 call buttons connected to the Multi-Tenant Module "MTM18A"