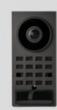

Illuminated stainless steel button for DoorBird D21x

Connection options:

A. One call button connected to the port for one call button (yellow) of the main unit

This combination is available through our customized service.

This combination is available through our customized service.

Illuminated stainless steel call button with separate backlit nameplate for DoorBird D21x

B. 2-18 call buttons connected to the Multi-Tenant Module "MTM18A"