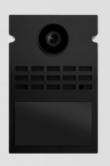

Connection option:

Illuminated Call Button for DoorBird D11x

Not compatible

A. 1-2 call buttons connected to the port for call buttons (CB) of the main unit B. 2-18 call buttons connected to the

Multi-Tenant Module "MTM18A"

C. 2-56 call buttons connected to the

Multi-Tenant Module "MTM56A"

This combination is available through our

1-2 call buttons connected to the port for call buttons (CB) of the main unit

**Illuminated stainless** steel button for DoorBird D1101KH Classic