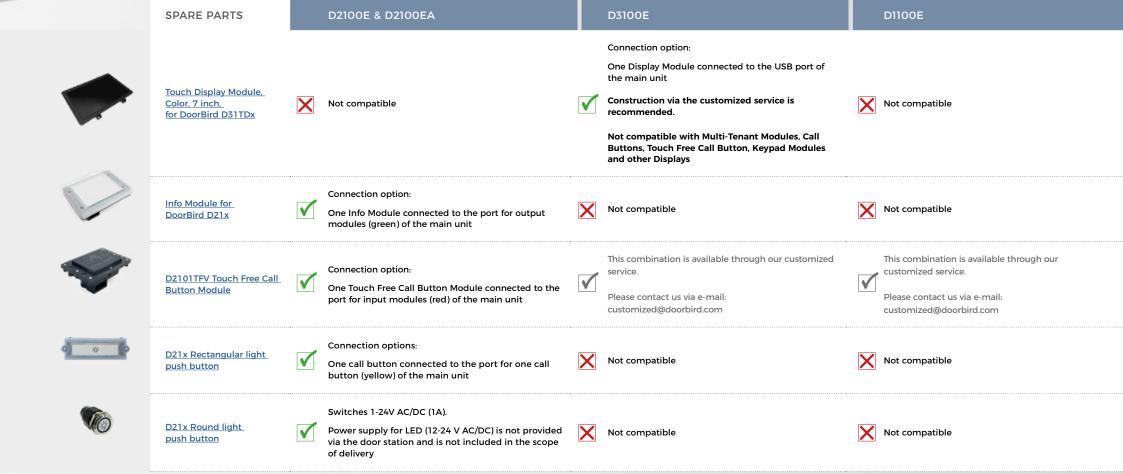

## **ENGINEERING EDITIONS** FOR INTEGRATION PURPOSES COMPATIBILITY OVERVIEW

**CALL BUTTONS** 

## D2100E & D2100EA

Connection options:

Module "MTM56A"

## D3100E

## D1100E

A. One call button connected to the port for one call button (yellow) of the main unit

C. 2-56 call buttons connected to the Multi-Tenant

B. 2-18 call buttons connected to the

Multi-Tenant Module "MTM18A"

Please contact us via e-mail: customized@doorbird.com

customized service.

Connection options:

This combination is available through our customized service.

Please contact us via e-mail: customized@doorbird.com

Connection option:

Illuminated Call Button for DoorBird D11x

Not compatible

A. 1-2 call buttons connected to the port for call buttons (CB) of the main unit B. 2-18 call buttons connected to the

Multi-Tenant Module "MTM18A"

C. 2-56 call buttons connected to the

Multi-Tenant Module "MTM56A"

This combination is available through our

1-2 call buttons connected to the port for call buttons (CB) of the main unit

**Illuminated stainless** steel button for DoorBird D1101KH Classic

Illuminated stainless steel button for DoorBird D21x

Connection options:

A. One call button connected to the port for one call button (yellow) of the main unit

This combination is available through our customized service.

This combination is available through our customized service.

Illuminated stainless steel call button with separate backlit nameplate for DoorBird D21x

B. 2-18 call buttons connected to the Multi-Tenant Module "MTM18A"

C. 2-56 call buttons connected to the Multi-Tenant Module "MTM56A"

Please contact us via e-mail: customized@doorbird.com

Please contact us via e-mail: customized@doorbird.com

SPARE PARTS

Module Port Converter MPCOID21 for connecting a second input module on the D21x series

Connection option:

One Module Port Converter connected to the port for output modules (green) of the main unit

Not compatible

Not compatible