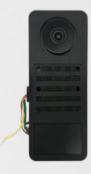

## D2100E & D2100EA

Connection options:

Module "MTM56A"

## D3100E

## D1100E

A. One call button connected to the port for one call button (yellow) of the main unit

C. 2-56 call buttons connected to the Multi-Tenant

B. 2-18 call buttons connected to the

Multi-Tenant Module "MTM18A"