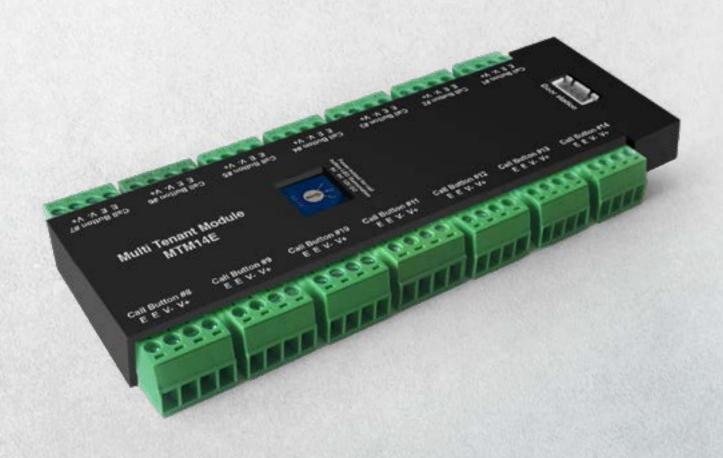

## MULTI TENANT MODULE

For connecting up to 14 third-party call buttons

## **TECHNICAL SPECIFICATIONS**

| Dimensions              | 40,6 x 15 x 131,7 mm (H x W x D)<br>2 x 0.6 x 5.2 in (H x W x D)                                                                                                                                                                                                                                                                                                                                           |
|-------------------------|------------------------------------------------------------------------------------------------------------------------------------------------------------------------------------------------------------------------------------------------------------------------------------------------------------------------------------------------------------------------------------------------------------|
| Connectors              | 14x Screw connection terminal jacks and plugs with four pins:  • E, E: Digital input (0 V, 0 A (NO)), for button switch  • V-: Negative pole for call button LED illumination  • V+: Positive pole for call button LED Illumination, 5 or 9 or 12 V DC, max. 5 mA  • Door Station: For connecting with the communication port of the door station. D21x series: Connect with red cable of the door station |
| Scope of delivery       | 1x Multi Tenant Module MTM14E                                                                                                                                                                                                                                                                                                                                                                              |
| Approvals               | IP40                                                                                                                                                                                                                                                                                                                                                                                                       |
| Weather-proof           | No                                                                                                                                                                                                                                                                                                                                                                                                         |
| Weight                  | 65 g                                                                                                                                                                                                                                                                                                                                                                                                       |
| EAN                     | 4260423866836                                                                                                                                                                                                                                                                                                                                                                                              |
| CURRENT SYSTEM RE       | QUIREMENTS                                                                                                                                                                                                                                                                                                                                                                                                 |
| Supported door stations | · D21x series without keypad                                                                                                                                                                                                                                                                                                                                                                               |
| OPTIONAL ACCESSOR       | RIES                                                                                                                                                                                                                                                                                                                                                                                                       |
| Sold separately         | see www.doorbird.com/buy                                                                                                                                                                                                                                                                                                                                                                                   |

The Multi Tenant Module for D21x IP Video Door Stations allows you to connect up to 14 third-party call buttons from almost any call button manufacturer.

Call buttons connected to the digital inputs of the MTM14E for button switches ("E, E") must be potential-free.