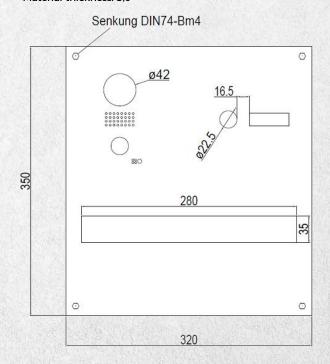

## **TECHNICAL DRAWINGS**

Front panel, data in mm Material thickness: 3,0

30,0