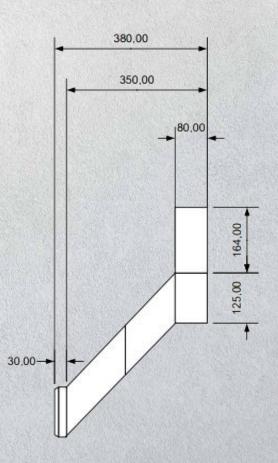

## **TECHNICAL DRAWINGS**

Front panel, data in mm Material thickness: 3,0

30,0