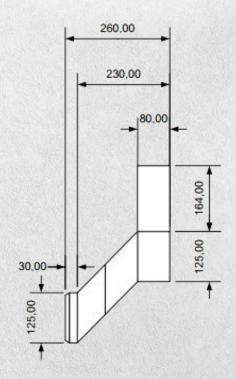

## **TECHNICAL DRAWINGS**

Front panel, data in mm Material thickness: 3,0

30,0