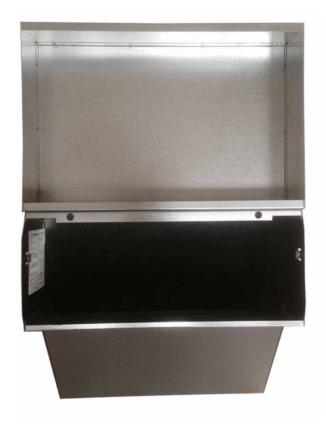

D203

IP VIDEO DOOR STATION

Full Stainless-Steel • Flush-Postbox Edition

## **TECHNICAL SPECIFICATIONS**

| GENERAL              |                                                                                                                                                                                                                                                |
|----------------------|------------------------------------------------------------------------------------------------------------------------------------------------------------------------------------------------------------------------------------------------|
| Housing              | Front panel 3 mm (0,12 in) brushed<br>Stainless steel, galvanized steel<br>sheet flush-mounted housing, back<br>powder-coated RAL 9007, door with<br>cylinder lock and 2 keys, extendable<br>slot for different wall strengths                 |
| Doorbell button      | Stainless-steel button with illuminated LED Ring                                                                                                                                                                                               |
| Nameplate            | Illuminated                                                                                                                                                                                                                                    |
| Mounting type        | Flush-mounted                                                                                                                                                                                                                                  |
| Power supply         | 15 V DC (power 110 - 240 V AC) or Power<br>over Ethernet (PoE 802.3af Mode-A)                                                                                                                                                                  |
| Weight               | 5 kg                                                                                                                                                                                                                                           |
| Connectors           | Power, electric door opener/strike, door chime, door opener button, network                                                                                                                                                                    |
| Weather protection   | Yes, IP65                                                                                                                                                                                                                                      |
| Approvals            | CE, IC, FCC, IP65                                                                                                                                                                                                                              |
| Dimensions           | 350 x 320 x 260 - 380 mm (H x W x D)<br>13,78 x 12,6 x 10,24 - 14,96 in (H x W x D)                                                                                                                                                            |
| Operating conditions | -20 to +40°C / -4 to 104°F<br>Humidity 10 to 85 % RH<br>(non condensing)                                                                                                                                                                       |
| Scope of delivery    | Video Door Station, front panel, flush-mounted housing, power supply unit (world-wide, 110 - 240 V), DIN-Rail power supply sold separately, screw package, quick start guide, 2 x 1 m (39,37 in) antenna extension cable, 2 x external antenna |
| EAN                  | 4260423860148                                                                                                                                                                                                                                  |
| Warranty             | see www.doorbird.com/warranty                                                                                                                                                                                                                  |