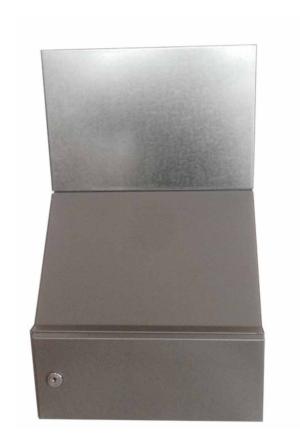

D203

IP VIDEO DOOR STATION

Full Stainless-Steel • Flush-Postbox Edition

## **TECHNICAL SPECIFICATIONS**

| GENERAL              |                                                                                                                                                                                                                                                |
|----------------------|------------------------------------------------------------------------------------------------------------------------------------------------------------------------------------------------------------------------------------------------|
| Housing              | Front panel 3 mm (0,12 in) brushed<br>Stainless steel, galvanized steel<br>sheet flush-mounted housing, back<br>powder-coated RAL 9007, door with<br>cylinder lock and 2 keys, extendable<br>slot for different wall strengths                 |
| Doorbell button      | Stainless-steel button with illuminated LED Ring                                                                                                                                                                                               |
| Nameplate            | Illuminated                                                                                                                                                                                                                                    |
| Mounting type        | Flush-mounted                                                                                                                                                                                                                                  |
| Power supply         | 15 V DC (power 110 - 240 V AC) or Power<br>over Ethernet (PoE 802.3af Mode-A)                                                                                                                                                                  |
| Weight               | 5 kg                                                                                                                                                                                                                                           |
| Connectors           | Power, electric door opener/strike, door chime, door opener button, network                                                                                                                                                                    |
| Weather protection   | Yes, IP65                                                                                                                                                                                                                                      |
| Approvals            | CE, IC, FCC, IP65                                                                                                                                                                                                                              |
| Dimensions           | 350 x 320 x 260 - 380 mm (H x W x D)<br>13,78 x 12,6 x 10,24 - 14,96 in (H x W x D)                                                                                                                                                            |
| Operating conditions | -20 to +40°C / -4 to 104°F<br>Humidity 10 to 85 % RH<br>(non condensing)                                                                                                                                                                       |
| Scope of delivery    | Video Door Station, front panel, flush-mounted housing, power supply unit (world-wide, 110 - 240 V), DIN-Rail power supply sold separately, screw package, quick start guide, 2 x 1 m (39,37 in) antenna extension cable, 2 x external antenna |
| EAN                  | 4260423860148                                                                                                                                                                                                                                  |
| Warranty             | see www.doorbird.com/warranty                                                                                                                                                                                                                  |