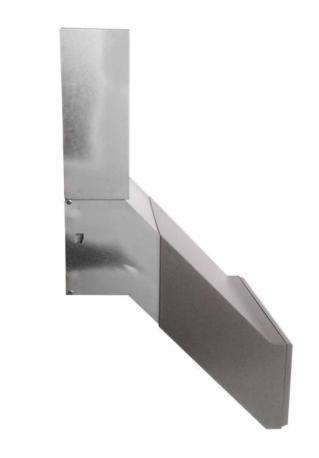

D203

IP VIDEO DOOR STATION

Full Stainless-Steel • Flush-Postbox Edition

## **TECHNICAL SPECIFICATIONS**

| GENERAL              |                                                                                                                                                                                                                                                |
|----------------------|------------------------------------------------------------------------------------------------------------------------------------------------------------------------------------------------------------------------------------------------|
| Housing              | Front panel 3 mm (0,12 in) brushed<br>Stainless steel, galvanized steel<br>sheet flush-mounted housing, back<br>powder-coated RAL 9007, door with<br>cylinder lock and 2 keys, extendable<br>slot for different wall strengths                 |
| Doorbell button      | Stainless-steel button with illuminated LED Ring                                                                                                                                                                                               |
| Nameplate            | Illuminated                                                                                                                                                                                                                                    |
| Mounting type        | Flush-mounted                                                                                                                                                                                                                                  |
| Power supply         | 15 V DC (power 110 - 240 V AC) or Power<br>over Ethernet (PoE 802.3af Mode-A)                                                                                                                                                                  |
| Weight               | 5 kg                                                                                                                                                                                                                                           |
| Connectors           | Power, electric door opener/strike, door chime, door opener button, network                                                                                                                                                                    |
| Weather protection   | Yes, IP65                                                                                                                                                                                                                                      |
| Approvals            | CE, IC, FCC, IP65                                                                                                                                                                                                                              |
| Dimensions           | 350 x 320 x 260 - 380 mm (H x W x D)<br>13,78 x 12,6 x 10,24 - 14,96 in (H x W x D)                                                                                                                                                            |
| Operating conditions | -20 to +40°C / -4 to 104°F<br>Humidity 10 to 85 % RH<br>(non condensing)                                                                                                                                                                       |
| Scope of delivery    | Video Door Station, front panel, flush-mounted housing, power supply unit (world-wide, 110 - 240 V), DIN-Rail power supply sold separately, screw package, quick start guide, 2 x 1 m (39,37 in) antenna extension cable, 2 x external antenna |
| EAN                  | 4260423860148                                                                                                                                                                                                                                  |
| Warranty             | see www.doorbird.com/warranty                                                                                                                                                                                                                  |