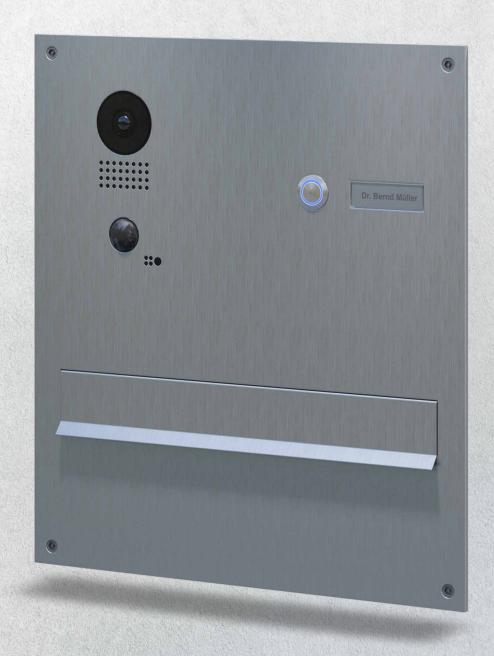

D203

IP VIDEO DOOR STATION

Full Stainless-Steel • Flush-Postbox Edition

## **TECHNICAL SPECIFICATIONS**

| GENERAL              |                                                                                                                                                                                                                                                |
|----------------------|------------------------------------------------------------------------------------------------------------------------------------------------------------------------------------------------------------------------------------------------|
| Housing              | Front panel 3 mm (0,12 in) brushed<br>Stainless steel, galvanized steel<br>sheet flush-mounted housing, back<br>powder-coated RAL 9007, door with<br>cylinder lock and 2 keys, extendable<br>slot for different wall strengths                 |
| Doorbell button      | Stainless-steel button with illuminated LED Ring                                                                                                                                                                                               |
| Nameplate            | Illuminated                                                                                                                                                                                                                                    |
| Mounting type        | Flush-mounted                                                                                                                                                                                                                                  |
| Power supply         | 15 V DC (power 110 - 240 V AC) or Power<br>over Ethernet (PoE 802.3af Mode-A)                                                                                                                                                                  |
| Weight               | 5 kg                                                                                                                                                                                                                                           |
| Connectors           | Power, electric door opener/strike, door chime, door opener button, network                                                                                                                                                                    |
| Weather protection   | Yes, IP65                                                                                                                                                                                                                                      |
| Approvals            | CE, IC, FCC, IP65                                                                                                                                                                                                                              |
| Dimensions           | 350 x 320 x 260 - 380 mm (H x W x D)<br>13,78 x 12,6 x 10,24 - 14,96 in (H x W x D)                                                                                                                                                            |
| Operating conditions | -20 to +40°C / -4 to 104°F<br>Humidity 10 to 85 % RH<br>(non condensing)                                                                                                                                                                       |
| Scope of delivery    | Video Door Station, front panel, flush-mounted housing, power supply unit (world-wide, 110 - 240 V), DIN-Rail power supply sold separately, screw package, quick start guide, 2 x 1 m (39,37 in) antenna extension cable, 2 x external antenna |
| EAN                  | 4260423860148                                                                                                                                                                                                                                  |
| Warranty             | see www.doorbird.com/warranty                                                                                                                                                                                                                  |