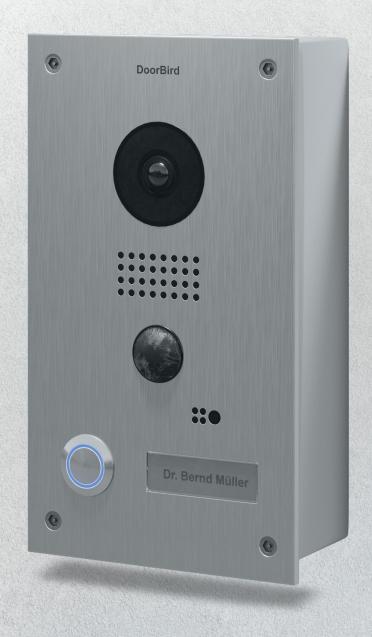

D201

IP VIDEO DOOR STATION

Full Stainless-Steel · Surface-Mounted

# DoorBird Technology meets Design.