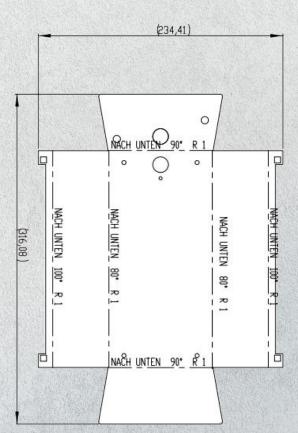

<br>depends on environment                                                          |
| INTEGRATED WIRE  | ELESS MODULES                                                                                            |
| WiFi             | 2,4 GHz, external antenna                                                                                |
| OPTIONAL ACCESS  | SORIES                                                                                                   |
| Sold separately  | see www.doorbird.com/buy                                                                                 |

#### Special remarks:

The assembly requires professional skills or technician.

## **TECHNICAL DRAWINGS**

# DoorBird Technology meets Design.

#### Front panel, data in mm Material thickness: 3,0