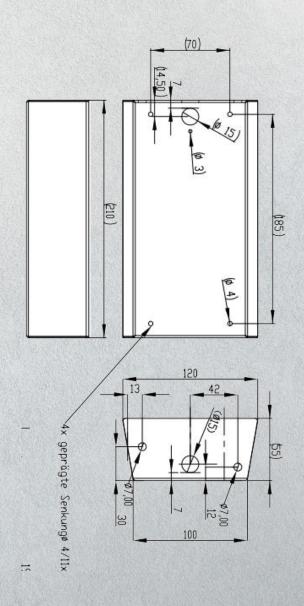

depends on environment                                                          |
| INTEGRATED WIRE  | ELESS MODULES                                                                                            |
| WiFi             | 2,4 GHz, external antenna                                                                                |
| OPTIONAL ACCESS  | SORIES                                                                                                   |
| Sold separately  | see www.doorbird.com/buy                                                                                 |

#### Special remarks:

The assembly requires professional skills or technician.

## **TECHNICAL DRAWINGS**

# DoorBird Technology meets Design.

#### Front panel, data in mm Material thickness: 3,0