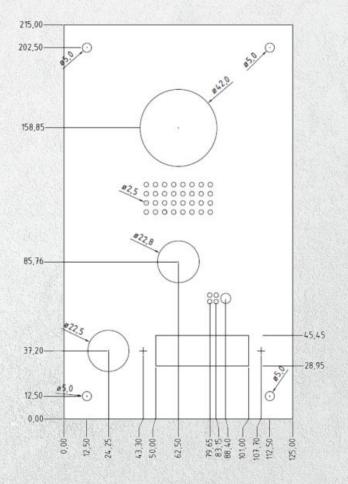

n)<br>depends on environment                                                          |
| INTEGRATED WIRE  | ELESS MODULES                                                                                            |
| WiFi             | 2,4 GHz, external antenna                                                                                |
| OPTIONAL ACCESS  | SORIES                                                                                                   |
| Sold separately  | see www.doorbird.com/buy                                                                                 |

#### Special remarks:

The assembly requires professional skills or technician.

## **TECHNICAL DRAWINGS**

# DoorBird Technology meets Design.

#### Front panel, data in mm Material thickness: 3,0