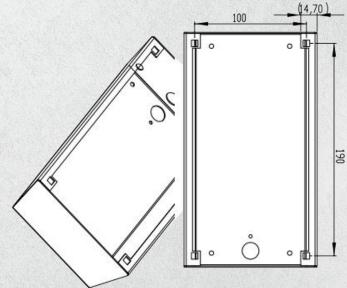

r>depends on environment                                                          |
| INTEGRATED WIRE  | ELESS MODULES                                                                                            |
| WiFi             | 2,4 GHz, external antenna                                                                                |
| OPTIONAL ACCESS  | SORIES                                                                                                   |
| Sold separately  | see www.doorbird.com/buy                                                                                 |

#### Special remarks:

The assembly requires professional skills or technician.

## **TECHNICAL DRAWINGS**

# DoorBird Technology meets Design.

#### Front panel, data in mm Material thickness: 3,0