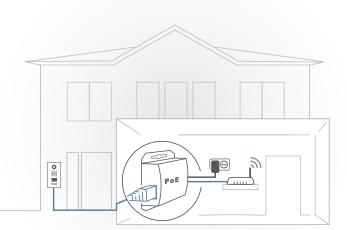

The DoorBird A1091 PoE Injector is a compact and robust Gigabit PoE injector, compatible with the PoE IEEE 802.3af standard. Its high-quality metal enclosure has been designed for mounting on walls, ceilings or in control cabinets. The PoE Injector can be used wherever PoEcompatible network devices are supplied with power via network cable. The PoE injector is supported by all PoEcompatible DoorBird network devices, such as the DoorBird IP video door stations, the DoorBird door chime and the DoorBird 2 wired Ethernet PoE converter.