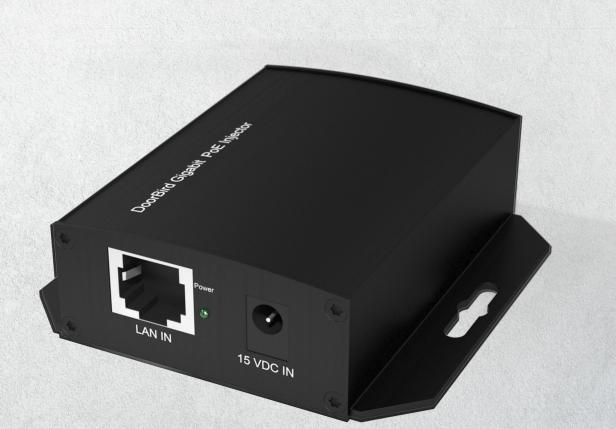

The DoorBird A1091 PoE Injector is a compact and robust Gigabit PoE injector, compatible with the PoE IEEE 802.3af standard. Its high-quality metal enclosure has been designed for mounting on walls, ceilings or in control cabinets. The PoE Injector can be used wherever PoEcompatible network devices are supplied with power via network cable. The PoE injector is supported by all PoEcompatible DoorBird network devices, such as the DoorBird IP video door stations, the DoorBird door chime and the DoorBird 2 wired Ethernet PoE converter.

## GENERAL

| Dimensions           | 80 x 76 x 25 mm (L x W x H)<br>1.15 x 3 x 0.98 in (L x W x H)                                                                                                                                                                                       |
|----------------------|-----------------------------------------------------------------------------------------------------------------------------------------------------------------------------------------------------------------------------------------------------|
| Power supply         | 15 V DC, 1 A                                                                                                                                                                                                                                        |
| Operating conditions | -25 to 55°C / -13 to 131°F                                                                                                                                                                                                                          |
| Speed                | 10/100/1000 M (Gigabit)                                                                                                                                                                                                                             |
| Connectors           | 2 x 10/100/1000M RJ45<br>1 x DC 5.5 mm socket                                                                                                                                                                                                       |
| PoE                  | IEEE 802.3 af (mode A), IEEE 802.3 at<br>(Mode-A), 15.4 watt                                                                                                                                                                                        |
| Data line pair       | 1/2 (+), 3/6 (-)                                                                                                                                                                                                                                    |
| LED                  | PoE status                                                                                                                                                                                                                                          |
| Range                | 80 metres / 262 feet via Cat.5/Cat.6/<br>Cat.7 network cable                                                                                                                                                                                        |
| Scope of delivery    | 1 x PoE injector<br>1 x DIN-Rail adapter<br>1 x Network Cable<br>1 x Power supply unit (mains adaptor)<br>with four country-specific adaptors<br>(110 - 240 V AC to 15 V DC)<br>1 x Drilling template<br>1 x Small parts<br>1 x Installation manual |
| Approvals            | CE, FCC, UL, RoHS, IP50                                                                                                                                                                                                                             |
| Weather-proof        | No                                                                                                                                                                                                                                                  |
| Weight               | 110 g                                                                                                                                                                                                                                               |
| EAN                  | 4260423860384                                                                                                                                                                                                                                       |