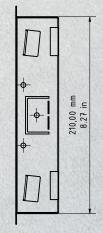

## **TECHNICAL DRAWINGS**

D31TDH Flush-mounting housing (backbox)

Important note for cavity mounting (e.g. in pedestals and mailboxes):

To protect the electronic units, please ensure that the technical components are protected against dripping and running water caused by condensate or entering the mounting space through openings. To protect the electronic units, ensure that the mounting space inside is not accumulating water.

Sufficient air circulation must be ensured, as well as unobstructed drainage of water at the base of the installation.

Failure to do so will result in warranty being declined.

General tolerance DIN/EN 2768 -mK Wall cut-out dimension +4 mm/0.15 in