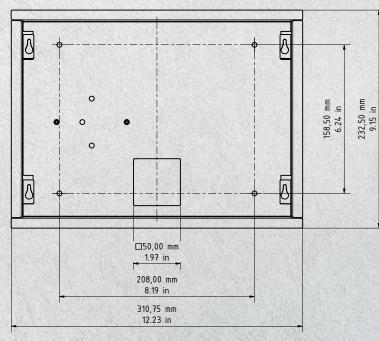

## **TECHNICAL DRAWINGS**

D31TDH Flush-mounting housing (backbox)

Important note for cavity mounting (e.g. in pedestals and mailboxes):

To protect the electronic units, please ensure that the technical components are protected against dripping and running water caused by condensate or entering the mounting space through openings. To protect the electronic units, ensure that the mounting space inside is not accumulating water.

Sufficient air circulation must be ensured, as well as unobstructed drainage of water at the base of the installation.

Failure to do so will result in warranty being declined.

General tolerance DIN/EN 2768 -mK Wall cut-out dimension +4 mm/0.15 in