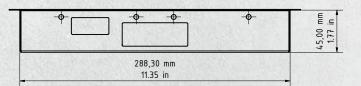

## **TECHNICAL DRAWINGS**

D31TDH Flush-mounting housing (backbox)

Important note for cavity mounting (e.g. in pedestals and mailboxes):

To protect the electronic units, please ensure that the technical components are protected against dripping and running water caused by condensate or entering the mounting space through openings. To protect the electronic units, ensure that the mounting space inside is not accumulating water.

Sufficient air circulation must be ensured, as well as unobstructed drainage of water at the base of the installation.

Failure to do so will result in warranty being declined.

General tolerance DIN/EN 2768 -mK Wall cut-out dimension +4 mm/0.15 in