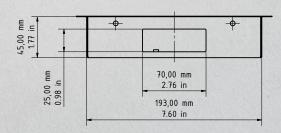

D2109V/D2111V/D2112V/D2113V/D2114V Flush-mounting housing (backbox)

Important note for cavity mounting (e.g. in pedestals and mailboxes):

To protect the electronic units, please ensure that the technical components are protected against dripping and running water caused by condensate or entering the mounting space through openings.