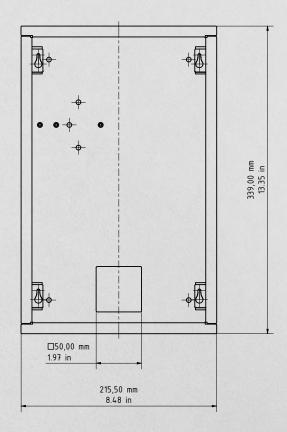

D2109V/D2111V/D2112V/D2113V/D2114V Flush-mounting housing (backbox)

Important note for cavity mounting (e.g. in pedestals and mailboxes):

To protect the electronic units, please ensure that the technical components are protected against dripping and running water caused by condensate or entering the mounting space through openings.