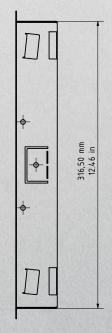

D2109V/D2111V/D2112V/D2113V/D2114V Flush-mounting housing (backbox)

Important note for cavity mounting (e.g. in pedestals and mailboxes):

To protect the electronic units, please ensure that the technical components are protected against dripping and running water caused by condensate or entering the mounting space through openings.