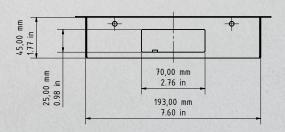

Failure to do so will result in warranty being declined.

General tolerance DIN/EN 2768 -mK Wall cut-out dimension +4 mm/0.15 in