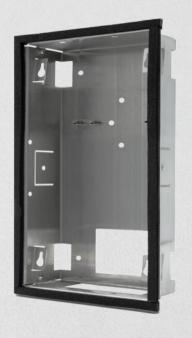

## D2107V/D2108V/D2110V Flush-mounting housing (backbox)

Important note for cavity mounting (e.g. in pedestals and mailboxes):

To protect the electronic units, please ensure that the technical components are protected against dripping and running water caused by condensate or entering the mounting space through openings.