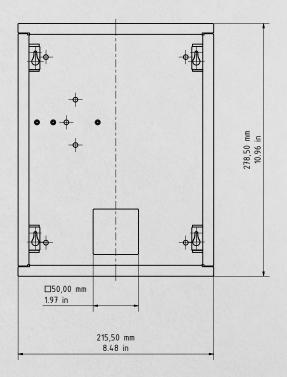

Failure to do so will result in warranty being declined.

General tolerance DIN/EN 2768 -mK Wall cut-out dimension +4 mm/0.15 in