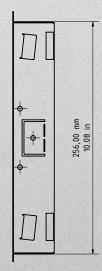

Failure to do so will result in warranty being declined.

General tolerance DIN/EN 2768 -mK Wall cut-out dimension +4 mm/0.15 in