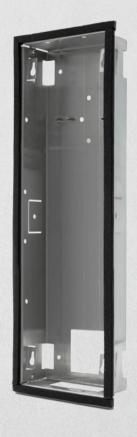

## D2104V/D2105V/D2106V Flush-mounting housing (backbox)

Important note for cavity mounting (e.g. in pedestals and mailboxes):

To protect the electronic units, please ensure that the technical components are protected against dripping and running water caused by condensate or entering the mounting space through openings.