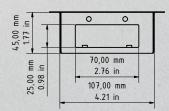

Failure to do so will result in warranty being declined.

General tolerance DIN/EN 2768 -mK Wall cut-out dimension +4 mm/0.15 in