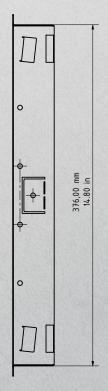

Failure to do so will result in warranty being declined.

General tolerance DIN/EN 2768 -mK Wall cut-out dimension +4 mm/0.15 in