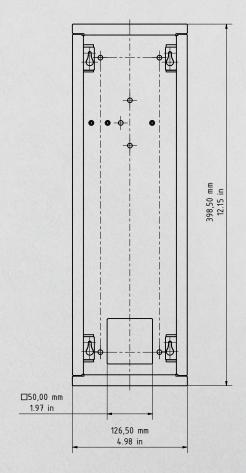

Failure to do so will result in warranty being declined.

General tolerance DIN/EN 2768 -mK Wall cut-out dimension +4 mm/0.15 in