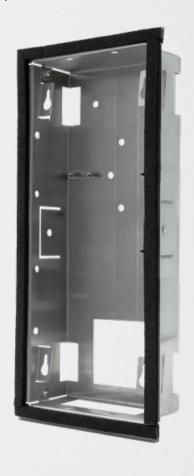

 $\ \, D2102V\,/\,D2103V\,/\,D2101FV\,Fingerprint\,50\,/\,D2101FV\,EKEY\,/\,D2101TFV\,Flush-mounting\,housing\,(backbox)$ 

Important note for cavity mounting (e.g. in pedestals and mailboxes):

To protect the electronic units, please ensure that the technical components are protected against dripping and running water caused by condensate or entering the mounting space through openings.