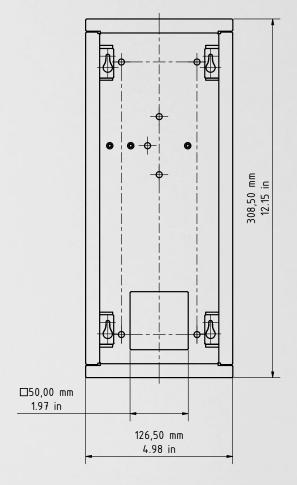

 $\ \, D2102V\,/\,D2103V\,/\,D2101FV\,Fingerprint\,50\,/\,D2101FV\,EKEY\,/\,D2101TFV\,Flush-mounting\,housing\,(backbox)$ 

Important note for cavity mounting (e.g. in pedestals and mailboxes):

To protect the electronic units, please ensure that the technical components are protected against dripping and running water caused by condensate or entering the mounting space through openings.