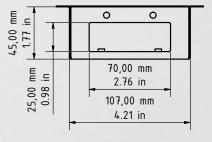

 $\ \, D2102V\,/\,D2103V\,/\,D2101FV\,Fingerprint\,50\,/\,D2101FV\,EKEY\,/\,D2101TFV\,Flush-mounting\,housing\,(backbox)$ 

Important note for cavity mounting (e.g. in pedestals and mailboxes):

To protect the electronic units, please ensure that the technical components are protected against dripping and running water caused by condensate or entering the mounting space through openings.