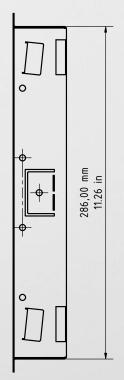

 $\ \, D2102V\,/\,D2103V\,/\,D2101FV\,Fingerprint\,50\,/\,D2101FV\,EKEY\,/\,D2101TFV\,Flush-mounting\,housing\,(backbox)$ 

Important note for cavity mounting (e.g. in pedestals and mailboxes):

To protect the electronic units, please ensure that the technical components are protected against dripping and running water caused by condensate or entering the mounting space through openings.