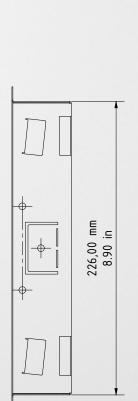

## D2101V Flush-mounting housing (backbox)

Important note for cavity mounting (e.g. in pedestals and mailboxes):

To protect the electronic units, please ensure that the technical components are protected against dripping and running water caused by condensate or entering the mounting space through openings.

Failure to do so will result in warranty being declined.

General tolerance DIN/EN 2768 -mK Wall cut-out dimension +4 mm/0.15 in