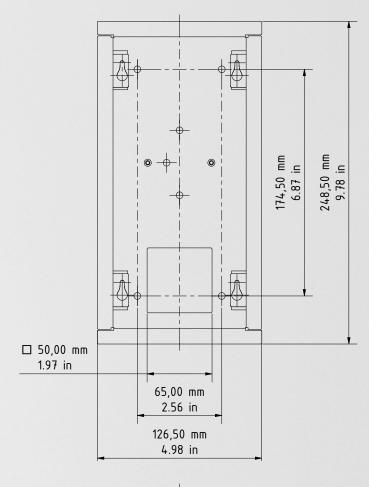

## D2101V Flush-mounting housing (backbox)

Important note for cavity mounting (e.g. in pedestals and mailboxes):

To protect the electronic units, please ensure that the technical components are protected against dripping and running water caused by condensate or entering the mounting space through openings.

Failure to do so will result in warranty being declined.

General tolerance DIN/EN 2768 -mK Wall cut-out dimension +4 mm/0.15 in