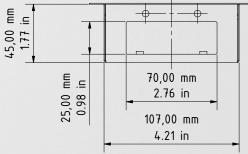

## D2101V Flush-mounting housing (backbox)

Important note for cavity mounting (e.g. in pedestals and mailboxes):

To protect the electronic units, please ensure that the technical components are protected against dripping and running water caused by condensate or entering the mounting space through openings.

Failure to do so will result in warranty being declined.

General tolerance DIN/EN 2768 -mK Wall cut-out dimension +4 mm/0.15 in