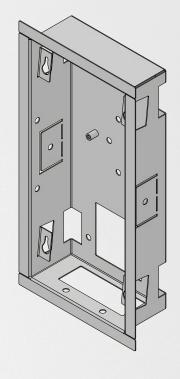

## D2101V Flush-mounting housing (backbox)

Important note for cavity mounting (e.g. in pedestals and mailboxes):

To protect the electronic units, please ensure that the technical components are protected against dripping and running water caused by condensate or entering the mounting space through openings.