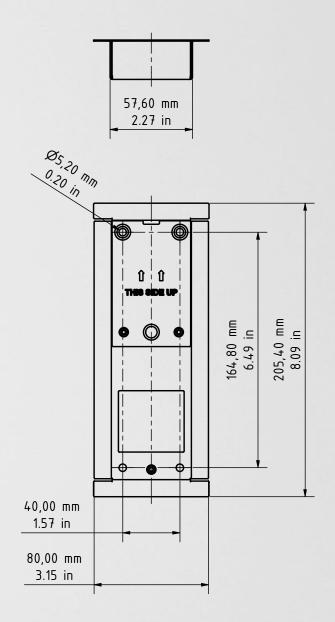

## D1102V Flush-mounting housing (backbox)

Important note for cavity mounting (e.g. in pedestals and mailboxes):

To protect the electronic units, please ensure that the technical components are protected against dripping and running water caused by condensate or entering the mounting space through openings. To protect the electronic units, ensure that the mounting space inside is not accumulating water.