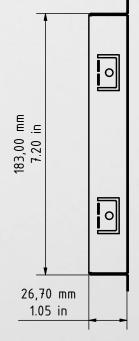

## D1102V Flush-mounting housing (backbox)

Important note for cavity mounting (e.g. in pedestals and mailboxes):

To protect the electronic units, please ensure that the technical components are protected against dripping and running water caused by condensate or entering the mounting space through openings. To protect the electronic units, ensure that the mounting space inside is not accumulating water.