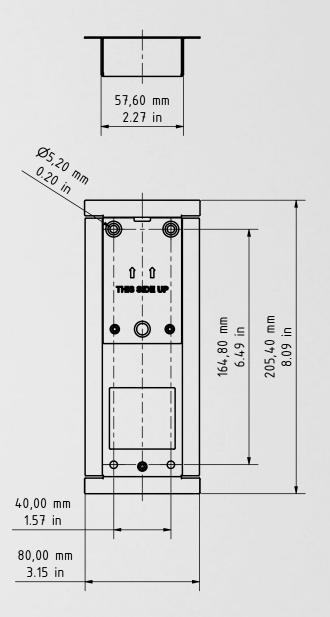

## **TECHNICAL DRAWINGS**

D1102V Flush-mounting housing (backbox)

General tolerance DIN/EN 2768 -mK Wall cut-out dimension +4 mm/0.15 in Important note for cavity mounting (e.g. in pedestals and mailboxes):