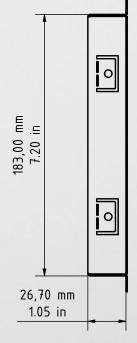

## **TECHNICAL DRAWINGS**

D1102V Flush-mounting housing (backbox)

General tolerance DIN/EN 2768 -mK Wall cut-out dimension +4 mm/0.15 in Important note for cavity mounting (e.g. in pedestals and mailboxes):