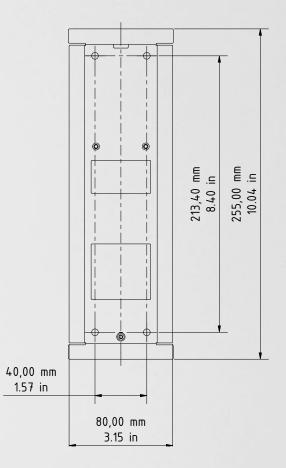

## **TECHNICAL DRAWINGS**

D1102FV Fingerprint 50 Flush-mounting housing (backbox) D1101KV Flush-mounting housing (backbox)

232,60 mm 9.16 in

General tolerance DIN/EN 2768 -mK Wall cut-out dimension +4 mm/0.15 in