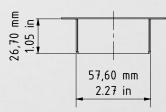

## **TECHNICAL DRAWINGS**

D1102FV Fingerprint 50 Flush-mounting housing (backbox) D1101KV Flush-mounting housing (backbox)

232,60 mm 9.16 in

General tolerance DIN/EN 2768 -mK Wall cut-out dimension +4 mm/0.15 in