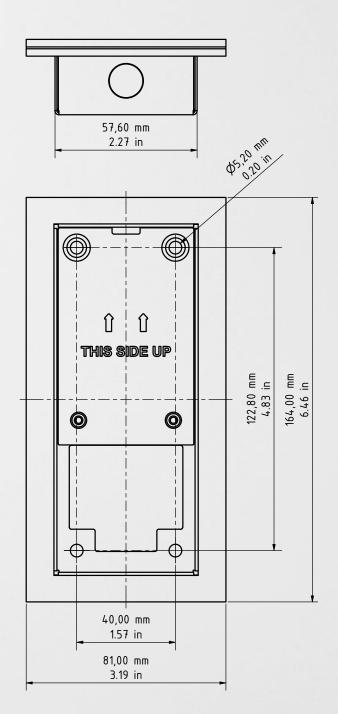

## D1101V Unterputz Montagerückgehäuse

Wichter Hinweis zur Hohlraummontage (z.B. in Stelen und Briefkästen):

Zum Schutz der elektronischen Einheiten sorgen Sie bitte für die Absicherung der technischen Komponenten vor Tropf- und Laufwasser, das durch Kondensat entsteht oder durch Öffnungen in den Montageraum eindringt. Weiter ist berücksichtigen, dass es zum Schutz der elektronischen Einheiten innerhalb des Montageraums nicht zu einer Staunässe kommen darf.

기 Es ist für ausreichende Luftzirkulation zu sorgen und den ungehinderten Abfluss von Wasser am Fuß der Installation.

Bei Nichtberücksichtigung wird eine Gewährleistung abgelehnt.

Allgemeine Toleranz DIN/EN 2768 -mK Wandausschnittmaß +4 mm/0,15 in