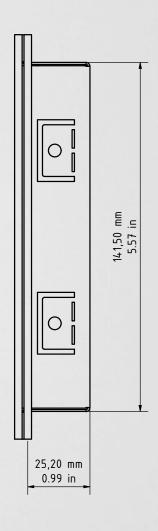

## D1101V Unterputz Montagerückgehäuse

Wichter Hinweis zur Hohlraummontage (z.B. in Stelen und Briefkästen):

Zum Schutz der elektronischen Einheiten sorgen Sie bitte für die Absicherung der technischen Komponenten vor Tropf- und Laufwasser, das durch Kondensat entsteht oder durch Öffnungen in den Montageraum eindringt. Weiter ist berücksichtigen, dass es zum Schutz der elektronischen Einheiten innerhalb des Montageraums nicht zu einer Staunässe kommen darf.

기 Es ist für ausreichende Luftzirkulation zu sorgen und den ungehinderten Abfluss von Wasser am Fuß der Installation.

Bei Nichtberücksichtigung wird eine Gewährleistung abgelehnt.

Allgemeine Toleranz DIN/EN 2768 -mK Wandausschnittmaß +4 mm/0,15 in