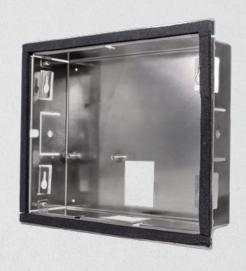

## **TECHNISCHE ZEICHNUNGEN**

## D1101KH Unterputz Montagerückgehäuse











## Wichter Hinweis zur Hohlraummontage (z.B. in Stelen und Briefkästen):



Zum Schutz der elektronischen Einheiten sorgen Sie bitte für die Absicherung der technischen Komponenten vor Tropf- und Laufwasser, das durch Kondensat entsteht oder durch Öffnungen in den Montageraum eindringt. Weiter ist berücksichtigen, dass es zum Schutz der elektronischen Einheiten innerhalb des Montageraums nicht zu einer Staunässe kommen darf.



Es ist für ausreichende Luftzirkulation zu sorgen und den ungehinderten Abfluss von Wasser am Fuß der Installation.

Bei Nichtberücksichtigung wird eine Gewährleistung abgelehnt.

Allgemeine Toleranz DIN/EN 2768 -mK Wandausschnittmaß +4 mm/0,15 in