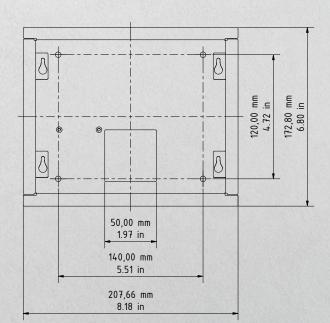

## D1101KH Unterputz Montagerückgehäuse

Es ist für ausreichende Luftzirkulation zu sorgen und den ungehinderten Abfluss von Wasser am Fuß der Installation.

Bei Nichtberücksichtigung wird eine Gewährleistung abgelehnt.

Allgemeine Toleranz DIN/EN 2768 -mK Wandausschnittmaß +4 mm/0,15 in