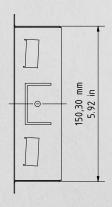

## D1101KH Unterputz Montagerückgehäuse

Es ist für ausreichende Luftzirkulation zu sorgen und den ungehinderten Abfluss von Wasser am Fuß der Installation.

Bei Nichtberücksichtigung wird eine Gewährleistung abgelehnt.

Allgemeine Toleranz DIN/EN 2768 -mK Wandausschnittmaß +4 mm/0,15 in