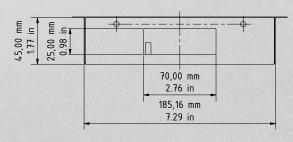

## D1101KH Unterputz Montagerückgehäuse

Es ist für ausreichende Luftzirkulation zu sorgen und den ungehinderten Abfluss von Wasser am Fuß der Installation.

Bei Nichtberücksichtigung wird eine Gewährleistung abgelehnt.

Allgemeine Toleranz DIN/EN 2768 -mK Wandausschnittmaß +4 mm/0,15 in