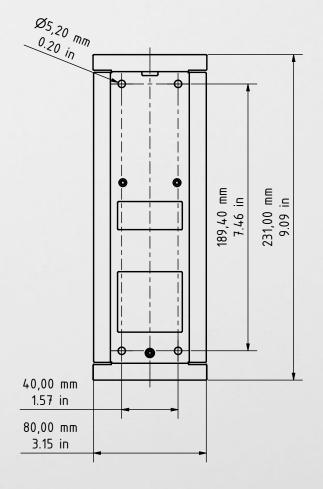

## D1101FV Fingerprint 50 Flush-mounting housing (backbox)

| 1 |          |       |  |
|---|----------|-------|--|
|   |          |       |  |
|   | 57,60 mm |       |  |
|   | 2.2      | I in  |  |
|   | Z.Z      | / 111 |  |
|   | -        | -     |  |