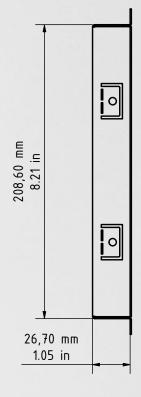

## D1101FV Fingerprint 50 Flush-mounting housing (backbox)

| 1 |          |       |  |
|---|----------|-------|--|
|   |          |       |  |
|   | 57,60 mm |       |  |
|   | 2.2      | I in  |  |
|   | Z.Z      | / 111 |  |
|   | -        | -     |  |