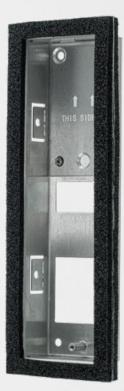

## D1101FV Fingerprint 50 Flush-mounting housing (backbox)

General tolerance DIN/EN 2768 -mK Wall cut-out dimension +4 mm/0.15 in

|  | r                   |   |  |
|--|---------------------|---|--|
|  |                     |   |  |
|  |                     |   |  |
|  | 57,60 mm<br>2.27 in |   |  |
|  |                     |   |  |
|  | 2.2                 |   |  |
|  | _                   | _ |  |