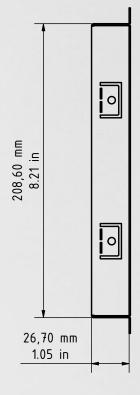

## D1101FV Fingerprint 50 Flush-mounting housing (backbox)

General tolerance DIN/EN 2768 -mK Wall cut-out dimension +4 mm/0.15 in

|  | r                   |   |  |
|--|---------------------|---|--|
|  |                     |   |  |
|  |                     |   |  |
|  | 57,60 mm<br>2.27 in |   |  |
|  |                     |   |  |
|  | 2.2                 |   |  |
|  | _                   | _ |  |