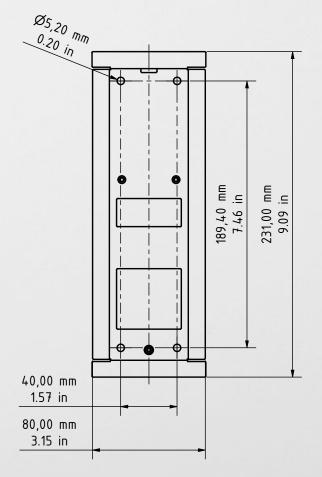

## D1101FV Fingerprint 50 Flush-mounting housing (backbox)

General tolerance DIN/EN 2768 -mK Wall cut-out dimension +4 mm/0.15 in

|  | r                   |   |  |
|--|---------------------|---|--|
|  |                     |   |  |
|  |                     |   |  |
|  | 57,60 mm<br>2.27 in |   |  |
|  |                     |   |  |
|  | 2.2                 |   |  |
|  | _                   | _ |  |