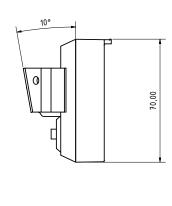

| GENERAL              |                                                                                                                                                                                                                                       |
|----------------------|---------------------------------------------------------------------------------------------------------------------------------------------------------------------------------------------------------------------------------------|
| Material             | Polycarbonate                                                                                                                                                                                                                         |
| Mounting type        | Surface. Mounting brackets with two different angles included. Tripod thread DIN 4503-1 / ISO 1222 also supported.                                                                                                                    |
| Dimensions           | 33 x 70 x 70 mm (L x W x H)<br>1.30 x 2.75 x 2.75 in (L x W x H)                                                                                                                                                                      |
| Power supply         | 48 V DC. Power supply unit not included.                                                                                                                                                                                              |
| Power consumptions   | max. 1 W                                                                                                                                                                                                                              |
| Operating conditions | -25 to +55°C / -13 to 131°F<br>Humidity 10 to 85 % RH<br>(non-condensing)                                                                                                                                                             |
| Protection class     | IP65                                                                                                                                                                                                                                  |
| Approvals            | CE, FCC, IC, RoHS, REACH, WEEE                                                                                                                                                                                                        |
| Scope of delivery    | 1x 4D Security Radar Motion Sensor A8008 1x Installation manual 2x Connection cable 1x Wall mount adapter 1x Small Parts                                                                                                              |
| Connectors           | •1x Bistable latching relay, max. 1 - 24 V DC/AC, 1 A, e.g. to trigger an an alarm or turn on a light •1x Bistable latching relay, max. 1 - 48 V DC/AC, 1 A, e.g. to trigger an an alarm or turn on a light •5 - 57 V DC input (+, -) |
| Controls             | LED on/off  Motion detection direction (Off, Coming, Leaving, Coming/Leaving)  LUX intensity  Trigger duration time of Relay 1, up to 15 min  Sensitivity / Distance of the Radar, 1 to 10m /  3.3 ft to 33 ft                        |
| LED                  | Motion detection                                                                                                                                                                                                                      |
| Weight               | A8008: 67,5 g<br>wall mount adapter: 10 g                                                                                                                                                                                             |
| EAN                  | 4251489602148                                                                                                                                                                                                                         |
| Warranty             | see www.doorbird.com/warranty                                                                                                                                                                                                         |
| Garantie             | siehe www.doorbird.com/warranty                                                                                                                                                                                                       |
| MOTION SEN           | SOR                                                                                                                                                                                                                                   |
| Туре                 | Active                                                                                                                                                                                                                                |
|                      | • • • • • • • • • • • • • • • • • • • •                                                                                                                                                                                               |