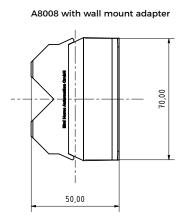

## THE FEATURES

- Can be mounted on the wall using the wall mount adapter or on a tripod socket
- 4 motion detection modes (Off, Coming, Leaving, Coming and Leaving)
- · Controller for Sensitivity, time, and day/night switchover

| GENERAL              |                                                                                                                                                                                                                                       |
|----------------------|---------------------------------------------------------------------------------------------------------------------------------------------------------------------------------------------------------------------------------------|
| Material             | Polycarbonate                                                                                                                                                                                                                         |
| Mounting type        | Surface. Mounting brackets with two different angles included. Tripod thread DIN 4503-1 / ISO 1222 also supported.                                                                                                                    |
| Dimensions           | 33 x 70 x 70 mm (L x W x H)<br>1.30 x 2.75 x 2.75 in (L x W x H)                                                                                                                                                                      |
| Power supply         | 48 V DC. Power supply unit not included.                                                                                                                                                                                              |
| Power consumptions   | max. 1 W                                                                                                                                                                                                                              |
| Operating conditions | -25 to +55°C / -13 to 131°F<br>Humidity 10 to 85 % RH<br>(non-condensing)                                                                                                                                                             |
| Protection class     | IP65                                                                                                                                                                                                                                  |
| Approvals            | CE, FCC, IC, RoHS, REACH, WEEE                                                                                                                                                                                                        |
| Scope of delivery    | 1x 4D Security Radar Motion Sensor A8008 1x Installation manual 2x Connection cable 1x Wall mount adapter 1x Small Parts                                                                                                              |
| Connectors           | •1x Bistable latching relay, max. 1 - 24 V DC/AC, 1 A, e.g. to trigger an an alarm or turn on a light •1x Bistable latching relay, max. 1 - 48 V DC/AC, 1 A, e.g. to trigger an an alarm or turn on a light •5 - 57 V DC input (+, -) |
| Controls             | LED on/off  Motion detection direction (Off, Coming, Leaving, Coming/Leaving)  LUX intensity  Trigger duration time of Relay 1, up to 15 min  Sensitivity / Distance of the Radar, 1 to 10m /  3.3 ft to 33 ft                        |
| LED                  | Motion detection                                                                                                                                                                                                                      |
| Weight               | A8008: 67,5 g<br>wall mount adapter: 10 g                                                                                                                                                                                             |
| EAN                  | 4251489602148                                                                                                                                                                                                                         |
| Warranty             | see www.doorbird.com/warranty                                                                                                                                                                                                         |
| Garantie             | siehe www.doorbird.com/warranty                                                                                                                                                                                                       |
| MOTION SEN           | SOR                                                                                                                                                                                                                                   |
| Туре                 | Active                                                                                                                                                                                                                                |
|                      | • • • • • • • • • • • • • • • • • • • •                                                                                                                                                                                               |