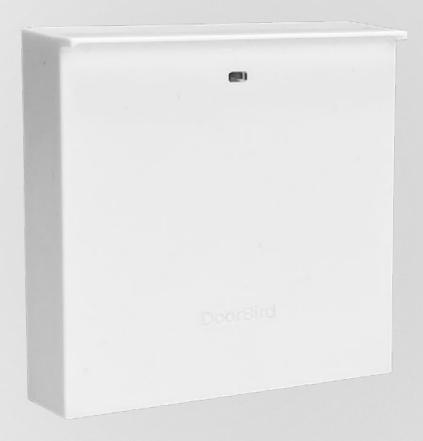

## A8008

## 4D SECURITY RADAR MOTION SENSOR

Compact design. Equipped with built-in relays to trigger alarms, activate lighting, or operate doors and gates

The 4D Radar Motion Sensor is a versatile solution for enhancing security and automation in any installation. It can trigger actions such as activating an alarm, summoning an elevator, opening doors, or turning on lights when motion is detected. Designed for both indoor and outdoor use, the sensor is compatible with any device (regardless of manufacturer) that supports dry-contact triggering. Additionally, it seamlessly integrates with the DoorBird IP Video Mini Dome Camera A1131, which can also serve as a power source for the sensor.