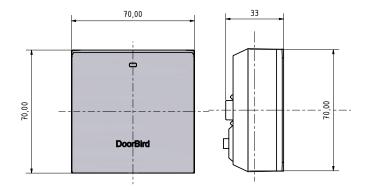

| GENERAL              |                                                                                                                                                                                                                                       |
|----------------------|---------------------------------------------------------------------------------------------------------------------------------------------------------------------------------------------------------------------------------------|
| Material             | Polycarbonate                                                                                                                                                                                                                         |
| Mounting type        | Surface. Mounting brackets with two different angles included. Tripod thread DIN 4503-1 / ISO 1222 also supported.                                                                                                                    |
| Dimensions           | 33 x 70 x 70 mm (L x W x H)<br>1.30 x 2.75 x 2.75 in (L x W x H)                                                                                                                                                                      |
| Power supply         | 48 V DC. Power supply unit not included.                                                                                                                                                                                              |
| Power consumptions   | max. 1 W                                                                                                                                                                                                                              |
| Operating conditions | -25 to +55°C / -13 to 131°F<br>Humidity 10 to 85 % RH<br>(non-condensing)                                                                                                                                                             |
| Protection class     | IP65                                                                                                                                                                                                                                  |
| Approvals            | CE, FCC, IC, RoHS, REACH, WEEE                                                                                                                                                                                                        |
| Scope of delivery    | 1x 4D Security Radar Motion Sensor A8008 1x Installation manual 2x Connection cable 1x Wall mount adapter 1x Small Parts                                                                                                              |
| Connectors           | •1x Bistable latching relay, max. 1 - 24 V DC/AC, 1 A, e.g. to trigger an an alarm or turn on a light •1x Bistable latching relay, max. 1 - 48 V DC/AC, 1 A, e.g. to trigger an an alarm or turn on a light •5 - 57 V DC input (+, -) |
| Controls             | LED on/off  Motion detection direction (Off, Coming, Leaving, Coming/Leaving)  LUX intensity  Trigger duration time of Relay 1, up to 15 min  Sensitivity / Distance of the Radar, 1 to 10m /  3.3 ft to 33 ft                        |
| LED                  | Motion detection                                                                                                                                                                                                                      |
| Weight               | A8008: 67,5 g<br>wall mount adapter: 10 g                                                                                                                                                                                             |
| EAN                  | 4251489602148                                                                                                                                                                                                                         |
| Warranty             | see www.doorbird.com/warranty                                                                                                                                                                                                         |
| Garantie             | siehe www.doorbird.com/warranty                                                                                                                                                                                                       |
| MOTION SEN           | SOR                                                                                                                                                                                                                                   |
| Туре                 | Active                                                                                                                                                                                                                                |
|                      | • • • • • • • • • • • • • • • • • • • •                                                                                                                                                                                               |