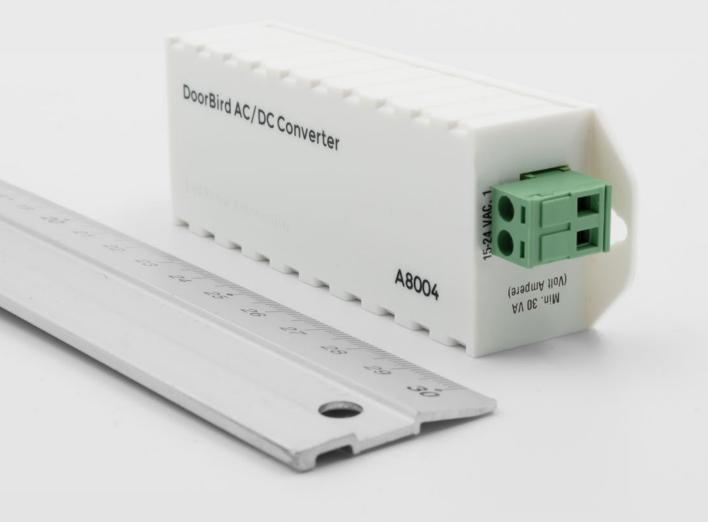

## **TECHNICAL DATA**

The AC/DC Converter A8004 is used to convert an alternating voltage into direct voltage. The product can be used if there is already alternating voltage that cannot be replaced instead of direct voltage at the installation location of the door station. The converter requires at minimum a transformer with 30 VA at the input.