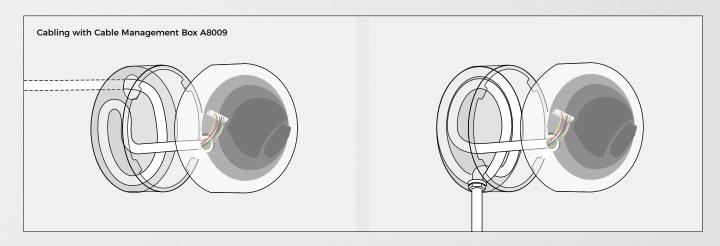

## CABLE MANAGEMENT BOX FOR IP VIDEO MINI DOME CAMERA A1131

Impact-resistant (IK10+) connection box designed for outdoor applications (IP67), ensuring secure and reliable protection for connection cabling.