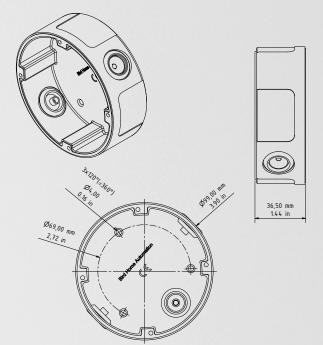

## **TECHNICAL DATA**

| GENERAL           |                                                                                                                                            |
|-------------------|--------------------------------------------------------------------------------------------------------------------------------------------|
| Material          | Metal                                                                                                                                      |
| Weight            | 185 g                                                                                                                                      |
| Weatherproof      | Yes, IP67                                                                                                                                  |
| Dimensions        | Height: 36 mm, diameter: 99 mm                                                                                                             |
| cable routing     | Back: 1 cable hole<br>sides: 2 cable holes<br>bottom: EPDM seal                                                                            |
| Scope of delivery | 1x installation manual<br>3x cable seal<br>Screws with dowels for wall mounting<br>Screws for mounting with camera<br>Cable Management Box |
| EAN               | 4251489602162                                                                                                                              |
| Warranty          | See www.doorbird.com/warranty                                                                                                              |