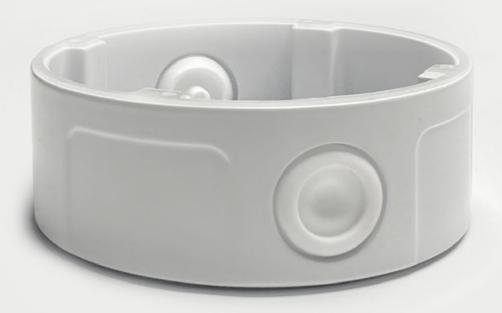

## CABLE MANAGEMENT BOX FOR IP VIDEO MINI DOME CAMERA A1131

Impact-resistant (IK10+) connection box designed for outdoor applications (IP67), ensuring secure and reliable protection for connection cabling.