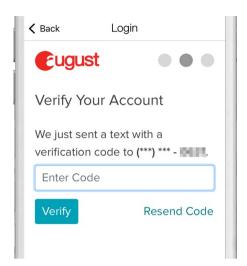

6. After logging in, a verification code will be sent to your smartphone. Enter it in the following field and hit "Verify".

7. When prompted with the required app privileges, tap "Agree".

8. Should you have multiple August locks associated with this account, you will be asked to select which one to connect with your DoorBird IP Video Door Station.