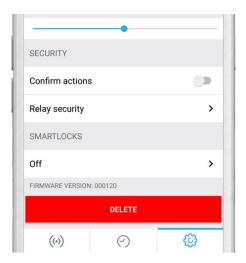

1. Open the DoorBird App and tap the cogwheel symbol on the bottom right to enter the settings screen.

- 2. Tap the device you wish to configure.
- 3. On the following screen, scroll down and tap the field in the "SMARTLOCKS" section.