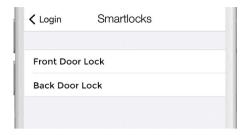

6. After logging in, a verification code will be sent to your smartphone. Enter it in the following field and hit "Verify".

7. When prompted with the required app privileges, tap "Agree".

8. Should you have multiple August locks associated with this account, you will be asked to select which one to connect with your DoorBird IP Video Door Station.