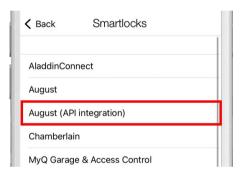

4. From the list of compatible smart locks, tap "August Bridge (API integration)".

5. You will subsequently be presented with the August Login screen. Enter the credentials belonging to your August account and tap "SIGN IN".