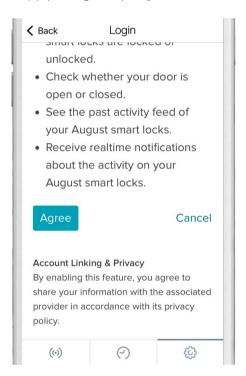

6. After logging in, a verification code will be sent to your smartphone. Enter it in the following field and hit "Verify".

7. When prompted with the required app privileges, tap "Agree".

8. Should you have multiple August locks associated with this account, you will be asked to select which one to connect with your DoorBird IP Video Door Station.