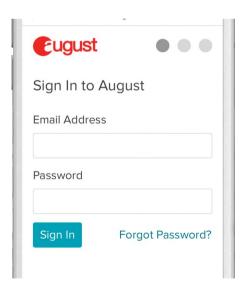

4. From the list of compatible smart locks, tap "August Bridge (API integration)".

5. You will subsequently be presented with the August Login screen. Enter the credentials belonging to your August account and tap "SIGN IN".