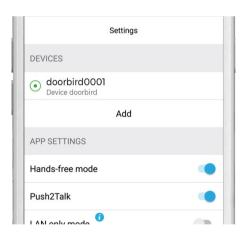

1. Open the DoorBird App and tap the cogwheel symbol on the bottom right to enter the settings screen.

- 2. Tap the device you wish to configure.
- 3. On the following screen, scroll down and tap the field in the "SMARTLOCKS" section.