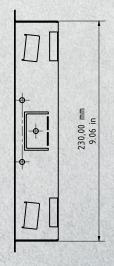

Failure to do so will result in warranty being declined.

General tolerance DIN/EN 2768 -mK Wall cut-out dimension +4 mm/0.15 in