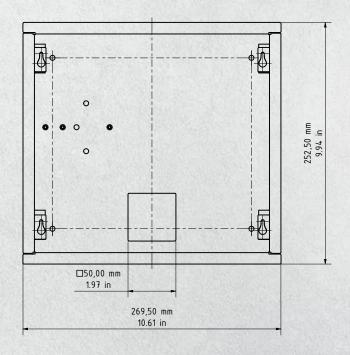

Failure to do so will result in warranty being declined.

General tolerance DIN/EN 2768 -mK Wall cut-out dimension +4 mm/0.15 in