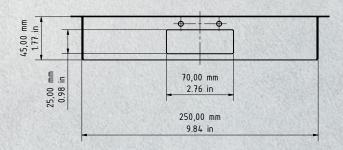

Failure to do so will result in warranty being declined.

General tolerance DIN/EN 2768 -mK Wall cut-out dimension +4 mm/0.15 in